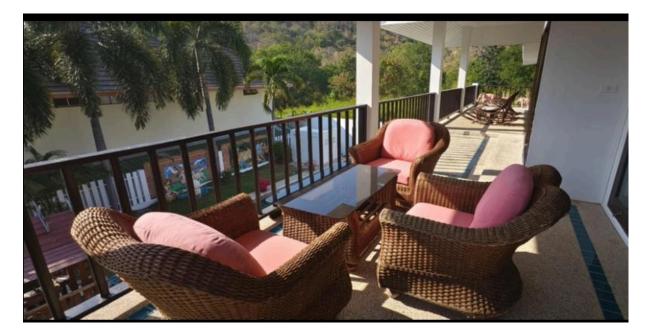

## **Terrace 1st floor.**

48,6 sq m terrace under roof, with 10 mm tempered glass and aluminum doors to living room, dining room and gym. Outdoors speakers and tree fan.

Call (+47) 4000 48 10 or send an mail to post@onnet.no for more information.