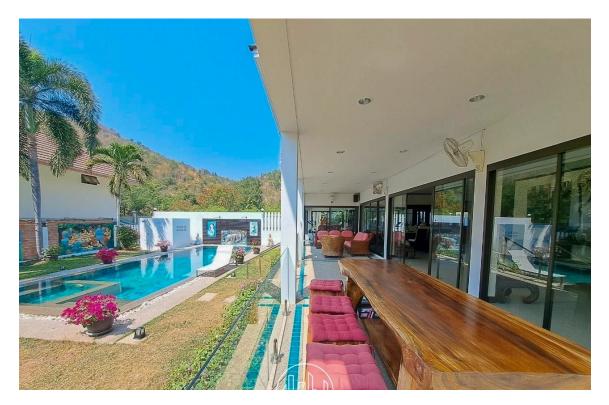

## **Terrace 1st floor.**

48,6 sq m terrace under roof, with 10 mm tempered glass and aluminum doors to living room, dining room and gym. Outdoors speakers and tree fan.

Call (+47) 4000 48 10 or send an mail to post@onnet.no for more information.

## Property

Land: 708 sq m. House: 360 sq m. Swimming pool: 12.5 x 5 m (salt water pool), with 2.5 x 2.5 m corner jacuzzi.