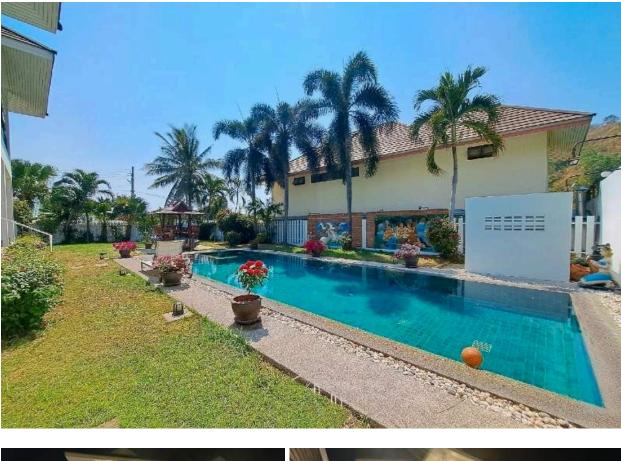

### Address: 38/14 Soi 88 Road Khao Phithak 14

The property is located in a cul-de-sac, in a quiet and child-friendly environment, with beautiful mountain views and a short distance to hiking trails. Perfect for couples and families who want to live centrally in Hua Hin (Soi 88), with walking distance to everything you need (see map over):

## Property

Land: 708 sq m. House: 360 sq m. Swimming pool: 12.5 x 5 m (salt water pool), with 2.5 x 2.5 m corner jacuzzi.

#### Garden:

5 x 5 m trampoline and Salathai house in the garden.