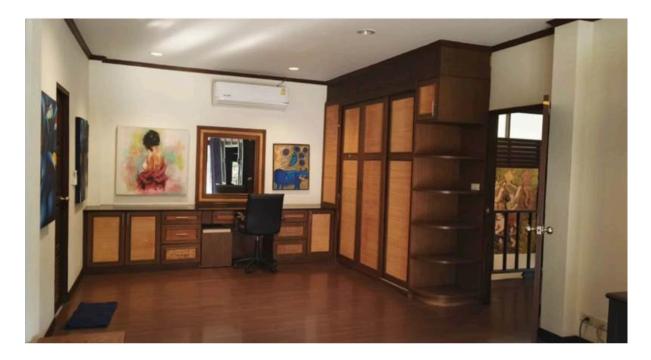

# Office

12 sq m. office with safe and air-con. Aluminum glass doors to terrace. Red wood windows to master bedroom.

Call (+47) 4000 48 10 or send an mail to post@onnet.no for more information.