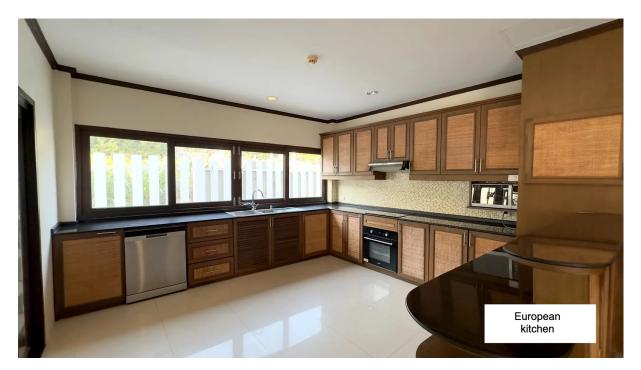

## **Kitchen**

Large European kitchen, 16 sq m., with dishwasher, oven, microwave and 4 hotplates. Redwood windows and doors into gym.

### Entrance

16.4 sq m, entrance area behind the kitchen bar, We use the area to store several refrigerators and freezers.