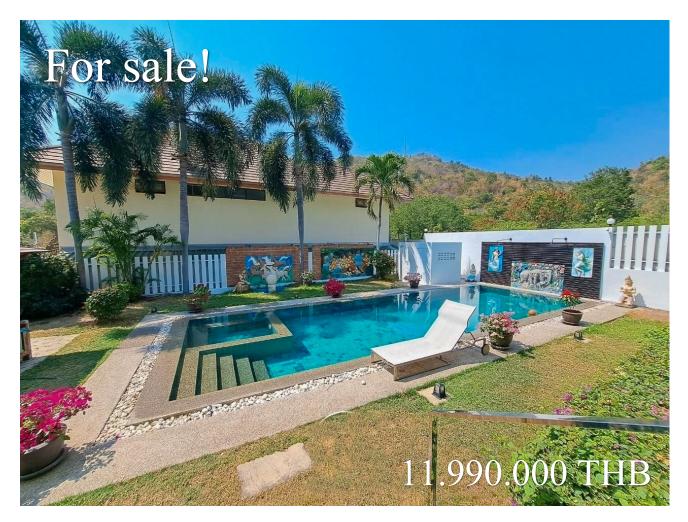

Luxurious 2-story pool villa, high standard, centrally located in Hua Hin.

Perfect for couples and families with children who want to stay in a quiet area, central to Hua Hin (almost walking distance to all attractions and activities in the city).

## Property

Land: 708 sq m. House: 360 sq m. Swimming pool: 12.5 x 5 m (salt water pool), with 2.5 x 2.5 m corner jacuzzi.