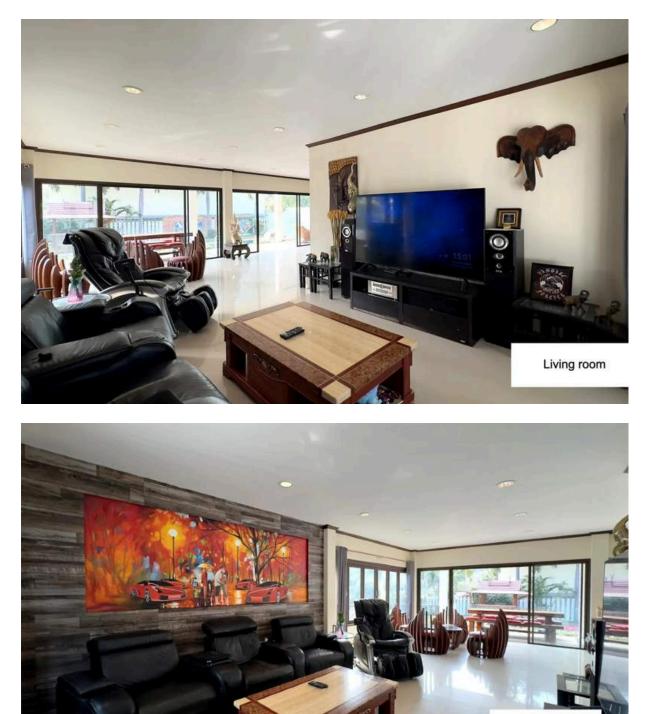

# Living room

34,6 sq m. living room connected to dinner room and TV room, with aluminum doors to terrace on 1st floor.

## **TV Room**

15,8 sq m. tv room with fiber optic internet cable. Huge air-con.

Living room