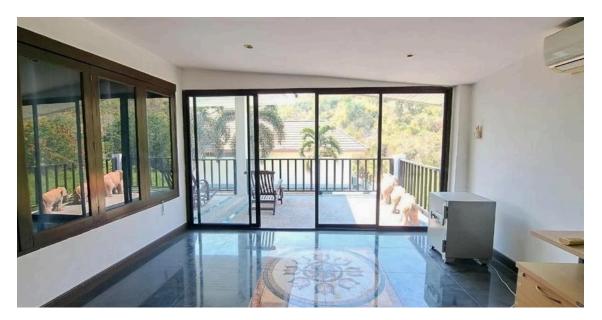

## **Terrace 1st floor.**

48,6 sq m terrace under roof, with 10 mm tempered glass and aluminum doors to living room, dining room and gym. Outdoors speakers and tree fan.

Call (+47) 4000 48 10 or send an mail to post@onnet.no for more information.