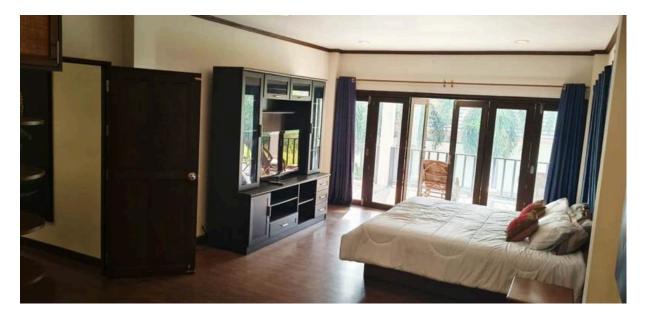

### Master bedroom

33 sq m. bedroom, with air-con and red wood glass doors out to terrace.