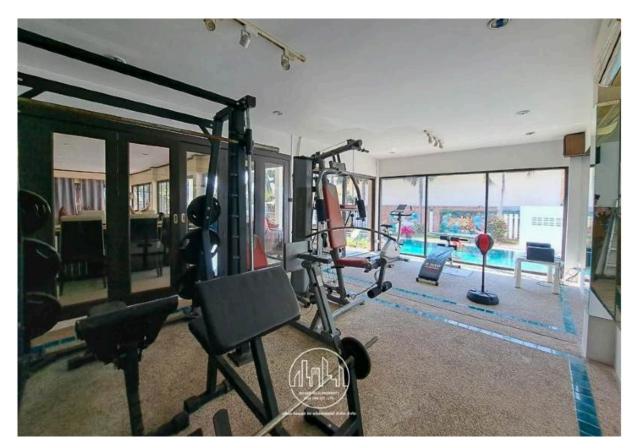

# Gym

27,5 sq m. with one mirror wall, four speakers and two air-con. Aluminum windows and doors to terrace on the 1st floor. Red wood doors in to kitchen and dinner room.