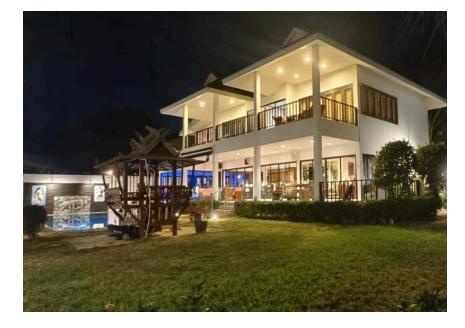

#### Standard:

High ceilings, airy floor plan with lots of glass windows, fiber optic internet, 7 air-con, beautiful garden, child friendly.

#### Garden:

5 x 5 m trampoline and Salathai house in the garden.

### **Terrace 2nd floor.**