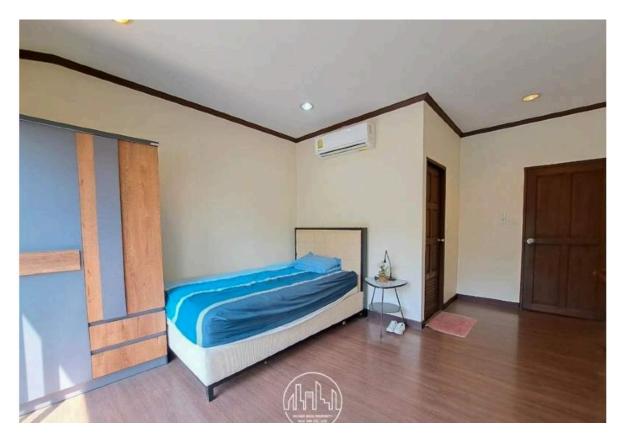

# Small bedroom with bathroom

18 sq m. bedroom with air-con and aluminum glass doors to terrace. Connects to a 2,5 sq m bathroom with shower, toilet, bidet, sink and mirror.