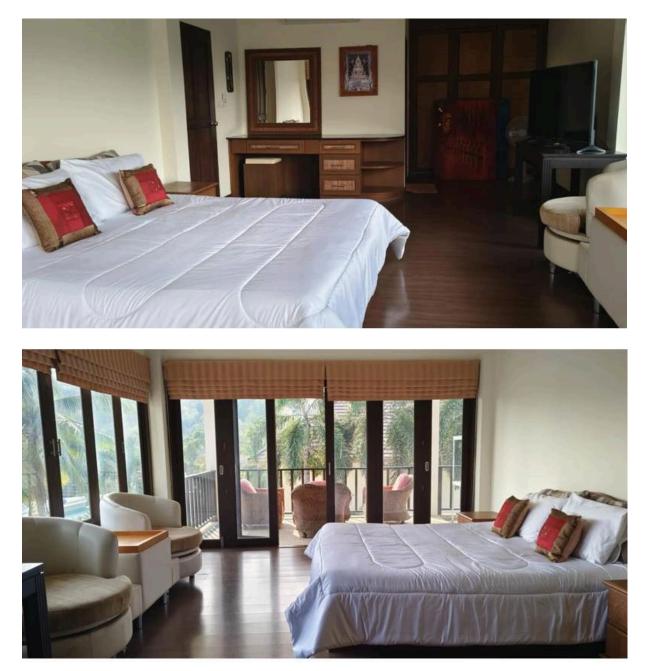

### Master bedroom

33 sq m. bedroom, with air-con and red wood glass doors out to terrace.

### **Terrace 2nd floor.**