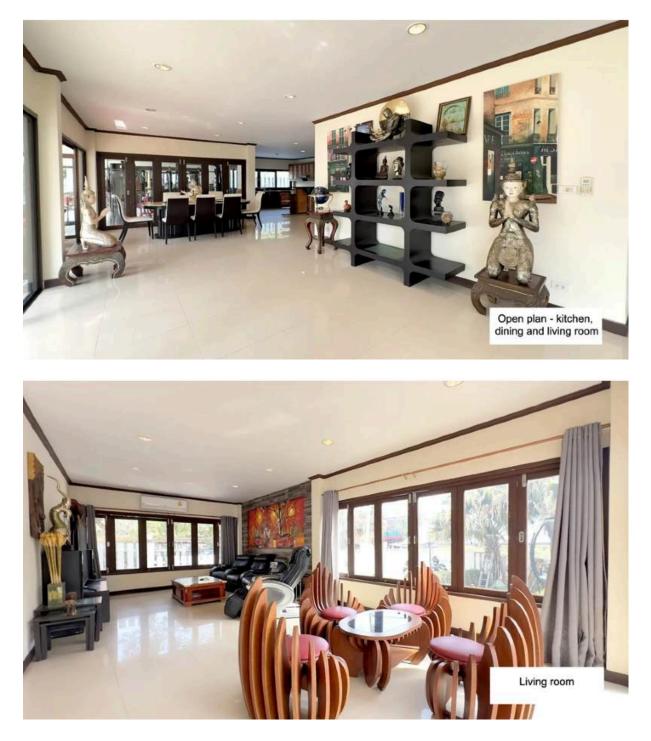

# Living room

34,6 sq m. living room connected to dinner room and TV room, with aluminum doors to terrace on 1st floor.

## **TV Room**

15,8 sq m. tv room with fiber optic internet cable. Huge air-con.

Living room