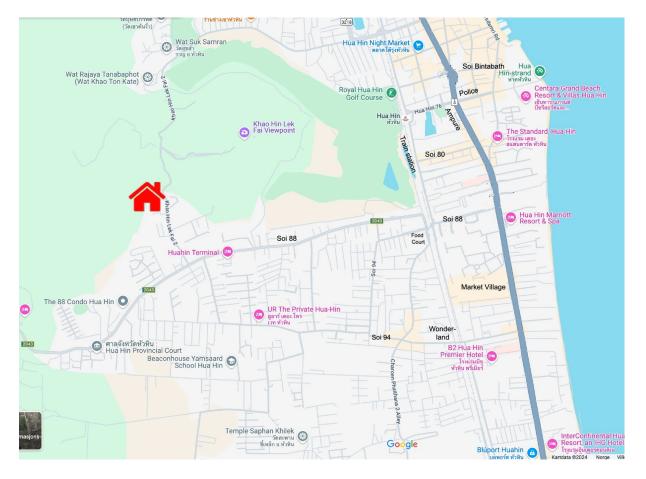

### Address: 38/14 Soi 88 Road Khao Phithak 14

The property is located in a cul-de-sac, in a quiet and child-friendly environment, with beautiful mountain views and a short distance to hiking trails. Perfect for couples and families who want to live centrally in Hua Hin (Soi 88), with walking distance to everything you need (see map over):

- Shiva restaurant 400 m.
- Khao Hin Lek Fai Viewpoint 900 m.
- Tops 1,000 m.
- Hua Hin Provicial Court 1,200 m.
- Beaconhouse Yamsaard School Hua Hin 1,700 m.
- Baan Khun Por Food Court 2,100 m.
- Royal Hua Hin Golf Cource 2,700 m.
- Hua Hin Beach 3,100 m.
- Bangkok Hospital 3,100 m.
- Marked Village Shopping Mall 3,300 m.
- Blue Port Hua Hin Shopping Mall 3,800 m.
- Hua Hin Night Market 2,900 m.
- Hua Hin Train Station 2,600 m.