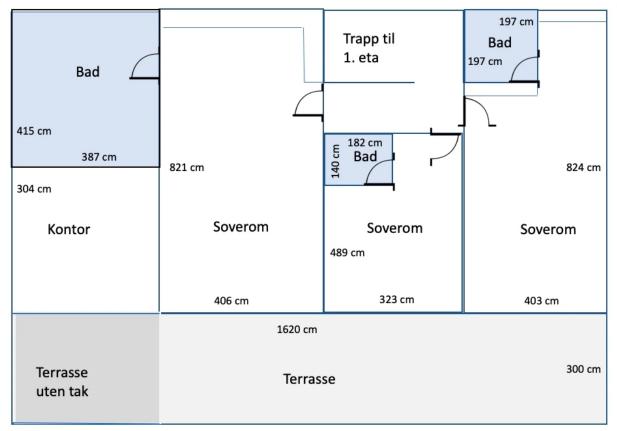

# Floor plan

#### 2 Floor

#### **Rooms:**

Living room, dining room, European kitchen, 3 bedrooms, 4 bathrooms, office with safe, gym with mirror wall, 2 large covered terraces (1st and 2nd floors).