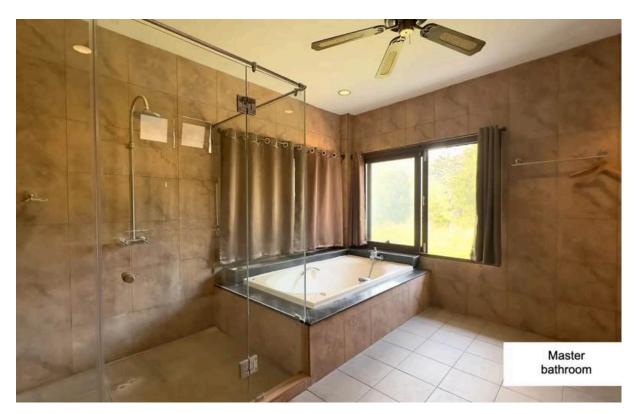

## **Master bathroom**

16 sq m with bathroom with red wood windows. Shower, bathtub, toilet, bidtub and washbasin, with mirror.