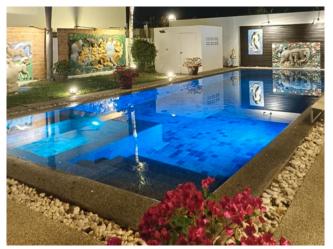

## Property

Land: 708 sq m. House: 360 sq m. Swimming pool: 12.5 x 5 m (salt water pool), with 2.5 x 2.5 m corner jacuzzi.

#### Garden:

5 x 5 m trampoline and Salathai house in the garden.