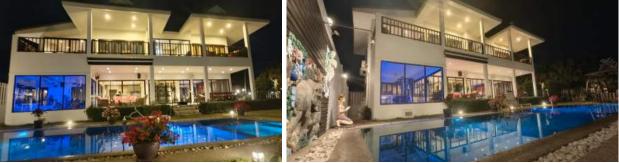

## Property

Land: 708 sq m. House: 360 sq m. Swimming pool: 12.5 x 5 m (salt water pool), with 2.5 x 2.5 m corner jacuzzi.

#### Standard:

High ceilings, airy floor plan with lots of glass windows, fiber optic internet, 7 air-con, beautiful garden, child friendly.