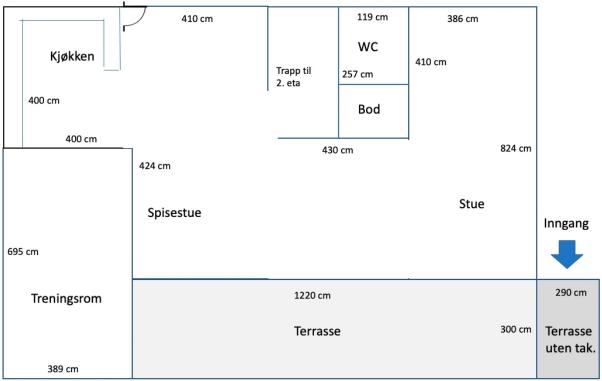

# Floor plan

### 1 Floor

## Property

Land: 708 sq m. House: 360 sq m. Swimming pool: 12.5 x 5 m (salt water pool), with 2.5 x 2.5 m corner jacuzzi.

#### **Rooms:**

Living room, dining room, European kitchen, 3 bedrooms, 4 bathrooms, office with safe, gym with mirror wall, 2 large covered terraces (1st and 2nd floors).