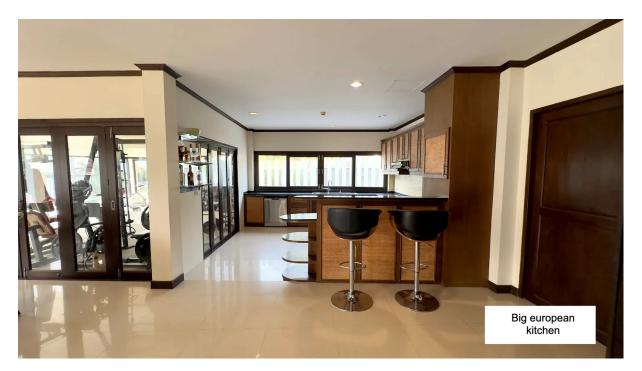

## **Kitchen**

Large European kitchen, 16 sq m., with dishwasher, oven, microwave and 4 hotplates. Redwood windows and doors into gym.

### Entrance

16.4 sq m, entrance area behind the kitchen bar, We use the area to store several refrigerators and freezers.