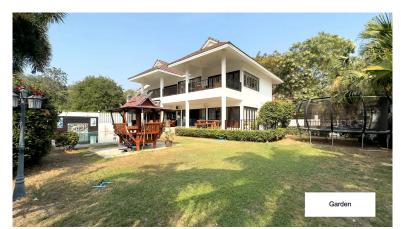

8), with walking distance to everything you need (see map over):

- Shiva restaurant 400 m.
- Khao Hin Lek Fai Viewpoint 900 m.
- Tops 1,000 m.
- Hua Hin Provicial Court 1,200 m.
- Beaconhouse Yamsaard School Hua Hin 1,700 m.
- Baan Khun Por Food Court 2,100 m.
- Royal Hua Hin Golf Cource 2,700 m.
- Hua Hin Beach 3,100 m.
- Bangkok Hospital 3,100 m.
- Marked Village Shopping Mall 3,300 m.
- Blue Port Hua Hin Shopping Mall 3,800 m.
- Hua Hin Night Market 2,900 m.
- Hua Hin Train Station 2,600 m.

## Property

Land: 708 sq m. House: 360 sq m. Swimming pool: 12.5 x 5 m (salt water pool), with 2.5 x 2.5 m corner jacuzzi.

#### **Rooms:**

Living room, dining room, European kitchen, 3 bedrooms, 4 bathrooms, office with safe, gym with mirror wall, 2 large covered terraces (1st and 2nd floors).



#### Standard:

High ceilings, airy floor plan with lots of glass windows, fiber optic internet, 7 air-con, beautiful garden, child friendly.

#### Garden:

5 x 5 m trampoline and Salathai house in the garden.



#### **Electricity:**

Connected to public electricity grid, with its own electricity meter.

#### Water:

Connected to public water, with a separate water well in the garden as a backup solution for times without public water. 4000 liter water tank for swimming pool and 2000 liter underground water tank for the house.

#### Septic:

Underground septic tank.

#### Flooding:

The property is located in an area that is never exposed to flooding.

#### Neighborhood:

The property is located in a very quiet area, where you only hear birds and animals living their own lives at night,