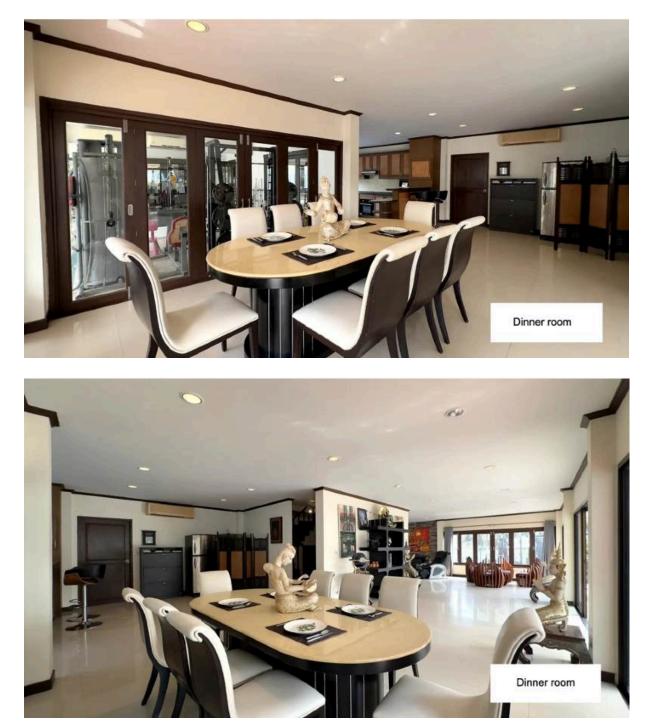

### **Dining room**

17,4 sq m. dining room in an open solution with kitchen, entrance and living room. Aluminum doors to terrace on 1st floor.