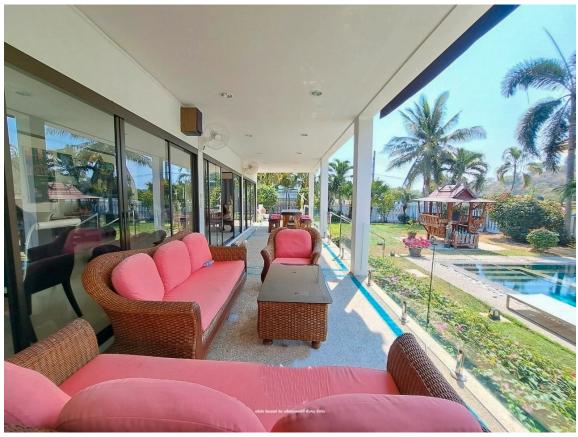

### **Terrace 2nd floor.**

## **Terrace 1st floor.**

48,6 sq m terrace under roof, with 10 mm tempered glass and aluminum doors to living room, dining room and gym. Outdoors speakers and tree fan.

Call (+47) 4000 48 10 or send an mail to post@onnet.no for more information.