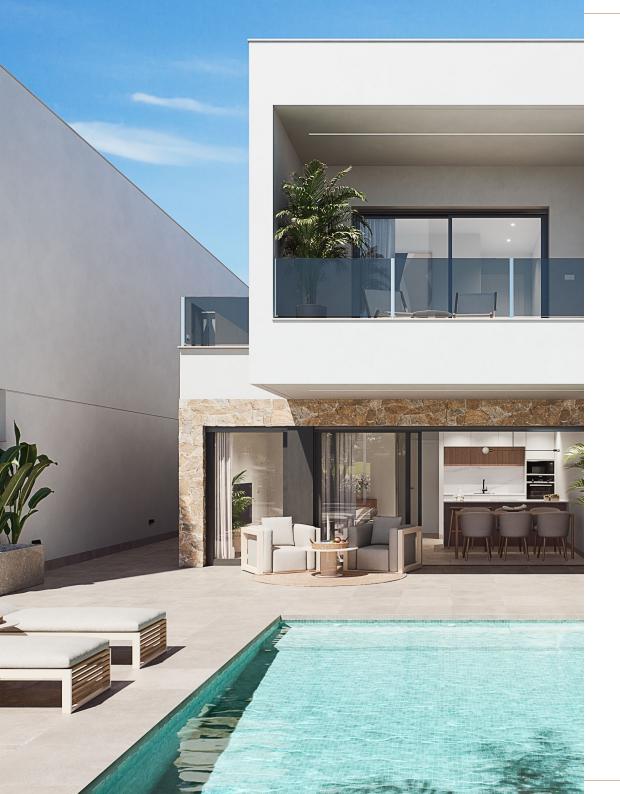

# POOL AND GARDEN

- Reinforced concrete pool. Stainless steel shower included, sprayed concrete vessel and reinforcement and walls and floor cladding with tiles. Complete water treatment equipment. Led lights.
- Parking area per property.