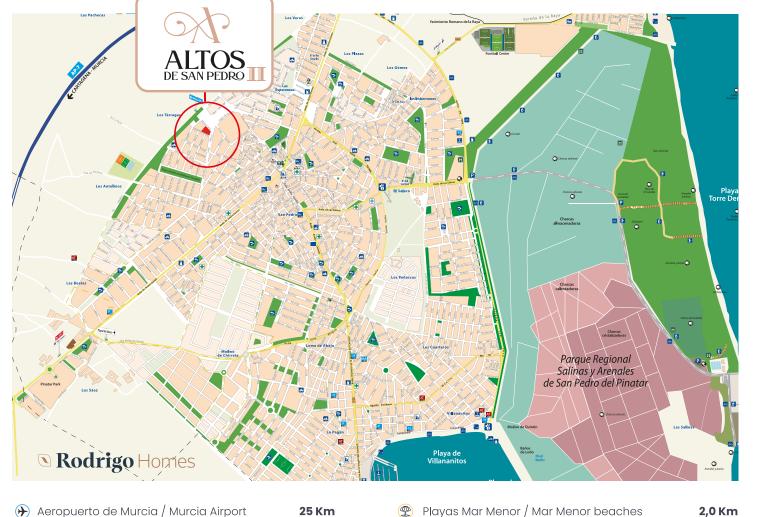

Calle Vélez Blanco, San Pedro del Pinatar, Murcia

LOCATION

50 Km

13 Km

3,0 Km

| ✐      | ) Aeropuerto | de | Murcia / | Μι | urcia | Airport |  |
|--------|--------------|----|----------|----|-------|---------|--|
| $\sim$ |              |    |          | 1  |       |         |  |

- Aeropuerto de Alicante / Alicante Airport
- 😰 Estación de tren / Train Station
- Playas Mediterráneo / Mediterranean Sea

| P | Playas Mar Menor / Mar Menor beaches       | 2,0 Km |
|---|--------------------------------------------|--------|
| 6 | Centro / Center of the town                | 400 m  |
|   | C.C. La Zenia / La Zenia Shopping Center   | 10 Km  |
|   | C.C. Dos Mares / Dos Mares Shopping Center | 2,0 Km |
|   |                                            |        |