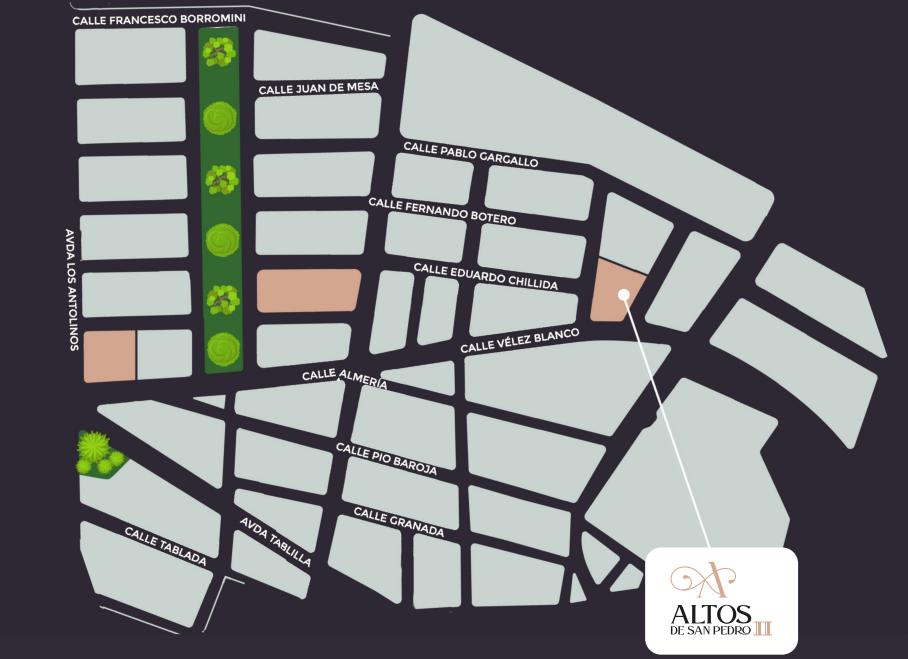

Calle Vélez Blanco, San Pedro del Pinatar, Murcia

LOCATION

50 Km

13 Km

3,0 Km

| ✐      | ) Aeropuerto | de | Murcia / | Μι | urcia | Airport |  |
|--------|--------------|----|----------|----|-------|---------|--|
| $\sim$ |              |    |          | 1  |       |         |  |