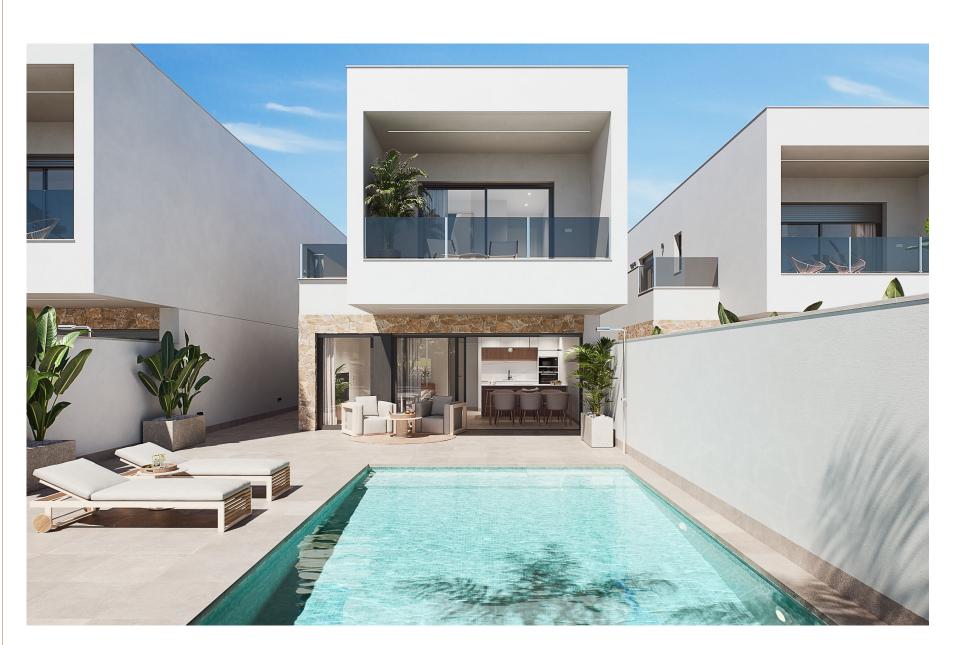

# POOL AND GARDEN

- Reinforced concrete pool. Stainless steel shower included, sprayed concrete vessel and reinforcement and walls and floor cladding with tiles. Complete water treatment equipment. Led lights.
- Parking area per property.