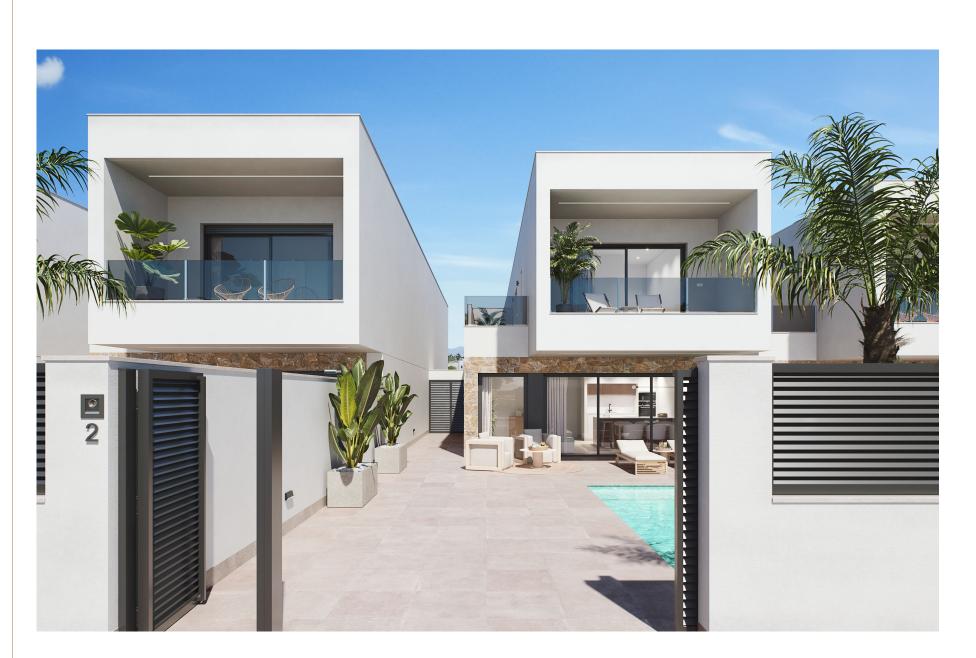

#### SOLARIUM

Optional

# POOL AND GARDEN

- Reinforced concrete pool. Stainless steel shower included, sprayed concrete vessel and reinforcement and walls and floor cladding with tiles. Complete water treatment equipment. Led lights.
- Parking area per property.