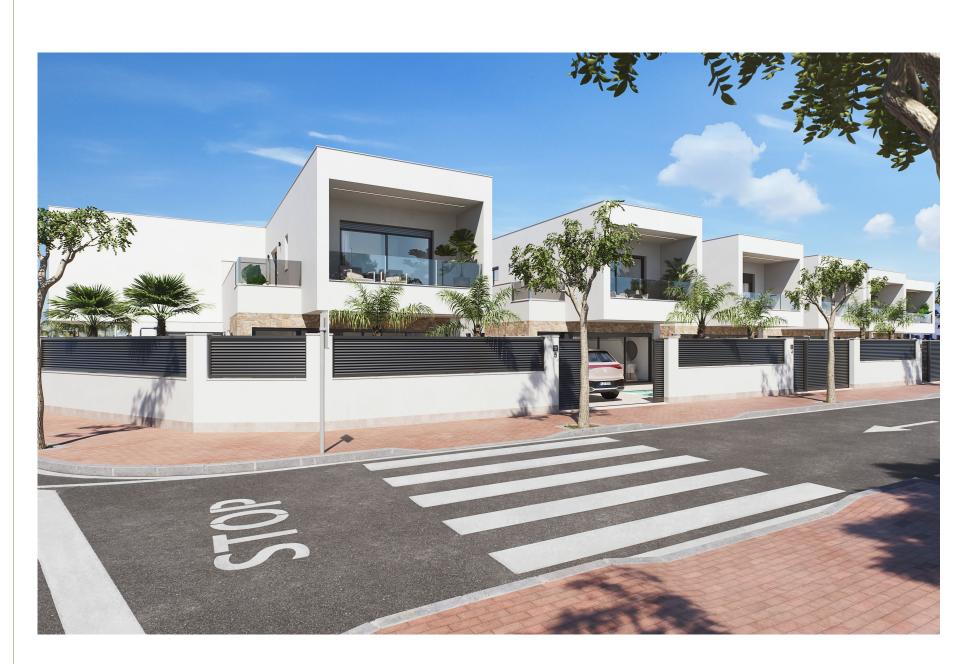

# STANDARD PLAN

Ground floor

First floor

#### **FAÇADE AND PARTITIONS**

- Façade enclosure with external wall in honeycomb bricks of 11 cm and interior plaster board, with thermal and acoustic insulation, according to CTE.
- Plaster board internal partitions, finished with a spray-applied plaster surface on both sides.
- Facade made combining a monolayer mortar and thin plaster, painted with plastic paint and ceramic stoneware.