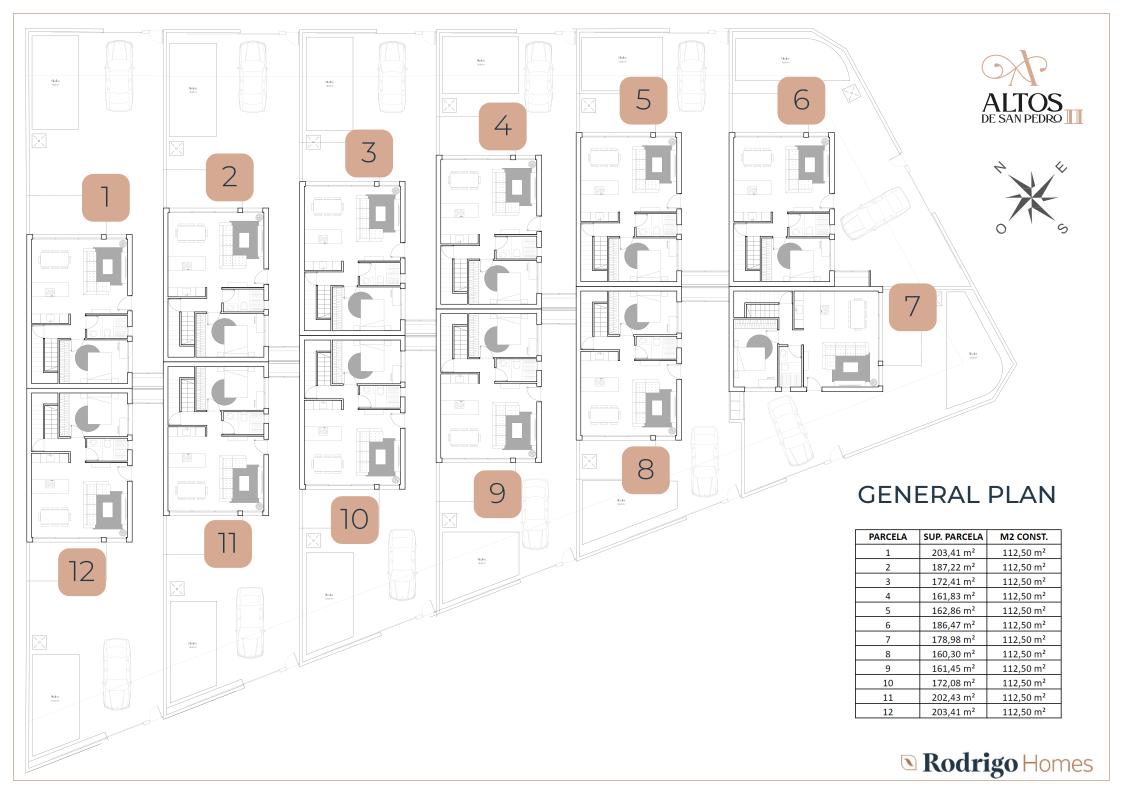

Calle Vélez Blanco, San Pedro del Pinatar, Murcia

LOCATION

50 Km

13 Km

3,0 Km

| ✐      | ) Aeropuerto | de | Murcia / | Μι | urcia | Airport |  |
|--------|--------------|----|----------|----|-------|---------|--|
| $\sim$ |              |    |          | 1  |       |         |  |

- Aeropuerto de Alicante / Alicante Airport
- 😰 Estación de tren / Train Station
- Playas Mediterráneo / Mediterranean Sea

| P | Playas Mar Menor / Mar Menor beaches       | 2,0 Km |
|---|--------------------------------------------|--------|
| 6 | Centro / Center of the town                | 400 m  |
|   | C.C. La Zenia / La Zenia Shopping Center   | 10 Km  |
|   | C.C. Dos Mares / Dos Mares Shopping Center | 2,0 Km |
|   |                                            |        |