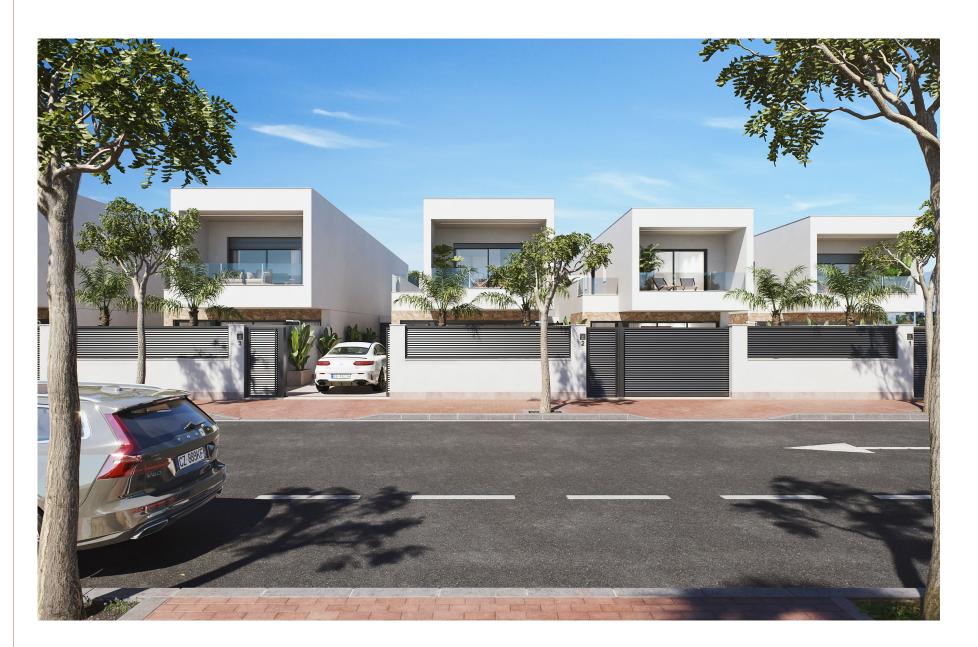

# STANDARD PLAN

Ground floor

First floor

#### **FAÇADE AND PARTITIONS**

- Façade enclosure with external wall in honeycomb bricks of 11 cm and interior plaster board, with thermal and acoustic insulation, according to CTE.
- Plaster board internal partitions, finished with a spray-applied plaster surface on both sides.
- Facade made combining a monolayer mortar and thin plaster, painted with plastic paint and ceramic stoneware.