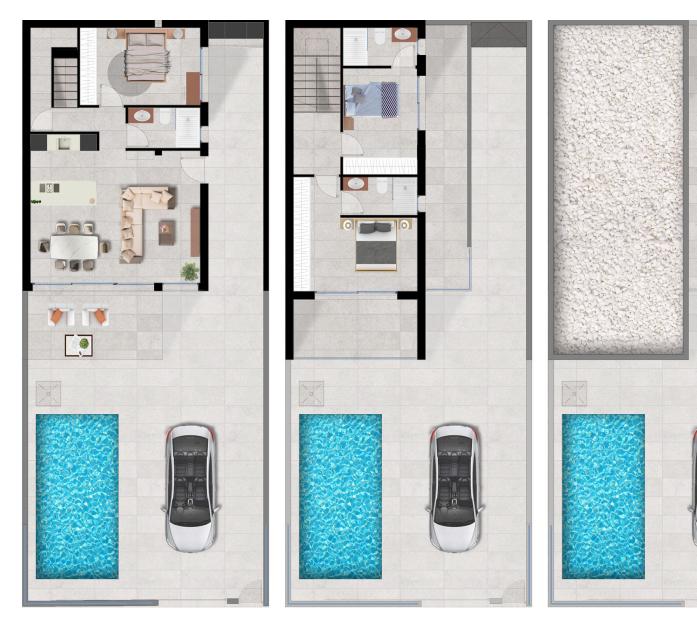

Calle Vélez Blanco, San Pedro del Pinatar, Murcia

LOCATION





50 Km

13 Km

3,0 Km





| ✐      | ) Aeropuerto | de | Murcia / | Μι | urcia | Airport |  |
|--------|--------------|----|----------|----|-------|---------|--|
| $\sim$ |              |    |          | 1  |       |         |  |

- Aeropuerto de Alicante / Alicante Airport
- 😰 Estación de tren / Train Station
- Playas Mediterráneo / Mediterranean Sea

| P | Playas Mar Menor / Mar Menor beaches       | 2,0 Km |
|---|--------------------------------------------|--------|
| 6 | Centro / Center of the town                | 400 m  |
|   | C.C. La Zenia / La Zenia Shopping Center   | 10 Km  |
|   | C.C. Dos Mares / Dos Mares Shopping Center | 2,0 Km |
|   |                                            |        |

# STANDARD PLAN





Ground floor

First floor

# **STANDARD PLAN** - SOLARIUM OPTIONS



Solarium with tower





Solarium with bedroom and bathroom



















# <u>QUALITY LIST</u>

#### FOUNDATIONS AND STRUCTURE

• Reinforced concrete foundation and structure, according to CTE (SpanishTechnical Building Code).

#### **FAÇADE AND PARTITIONS**

- Façade enclosure with external wall in honeycomb bricks of 11 cm and interior plaster board, with thermal and acoustic insulation, according to CTE.
- Plaster board internal partitions, finished with a spray-applied plaster surface on both sides.
- Facade made combining a monolayer mortar and thin plaster, painted with plastic paint and ceramic stoneware.

#### SOLARIUM

Optional

#### **FLOORING AND TILING**

- · Porcelain flooring inside the house, garden