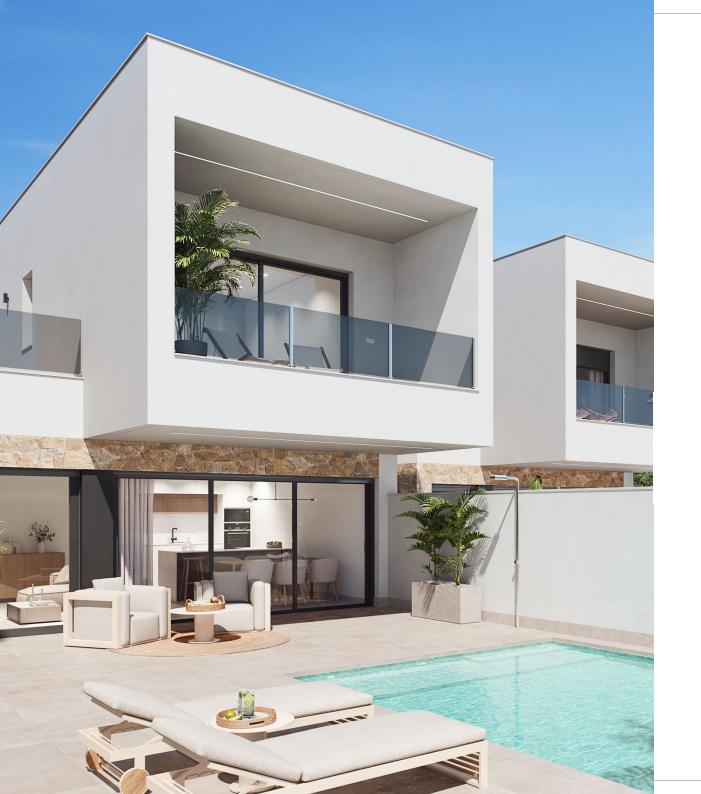

#### **FAÇADE AND PARTITIONS**

- Façade enclosure with external wall in honeycomb bricks of 11 cm and interior plaster board, with thermal and acoustic insulation, according to CTE.
- Plaster board internal partitions, finished with a spray-applied plaster surface on both sides.
- Facade made combining a monolayer mortar and thin plaster, painted with plastic paint and ceramic stoneware.

#### **FLOORING AND TILING**

- · Porcelain flooring inside the house, garden and terrace.
- Bathrooms and kitchen tiled with porcelain stoneware.

# **OUTDOOR CARPENTRY AND LOCKS**

- PVC outdoor carpentry, with hermetic sliding doors, motorized blinds in large windows, thermal aluminium blinds in the rest of windows. Laminated double glazing in balcony windows.
- Tilt windows in bathrooms. Garden gate doors with thermocoated metal profiles, design according to management.

# POOL AND GARDEN

- Reinforced concrete pool. Stainless steel shower included, sprayed concrete vessel and reinforcement and walls and floor cladding with tiles. Complete water treatment equipment. Led lights.
- Parking area per property.