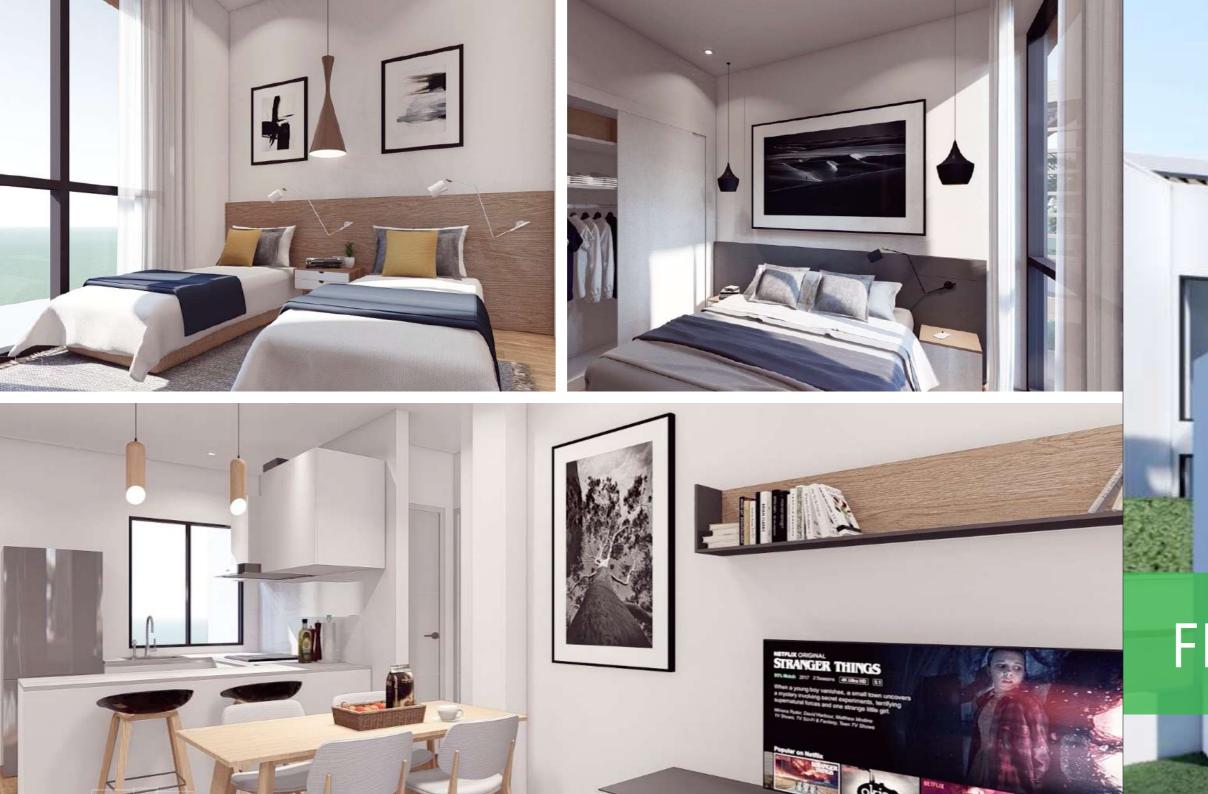

### LUXURIOUS AND EXCLUSIVE DWELLINGS

- High energy-efficient electric DWH systems with low consumption
- Premium quality large-size stoneware floors with modern design.
- White lacquered wood carpentry and aluminum-coloured door fixtures.
- Recessed LED ceiling lights in entrance and corridors.
- White lacquered fitted wardrobes and large-sized sliding doors.
- AC pre-installation throughout the house.

## COOK AND ENJOY

- Modern design fitted kitchen, base and top cabinets.
- Silestone worktop or similar.
- Integrated extraction hood with smoke exhaust.
- Single-lever mixer taps.
- Recessed LED ceiling lights.
- Design porcelain stoneware tiling kitchen floor.

#### A RELAXING BATH?

- Suspended bathroom cabinet with worktop sink.
- Fitted mirror in bathrooms and toilets.
- Shower tray with tempered glass screen.
- Single-lever mixer taps.
- Stainless steel heated towel rails.
- Top-quality non-slip flooring.
- Recessed LED ceiling lights.
- Modern design premium stoneware tiles.
- Suspended toilet with concealed cistern