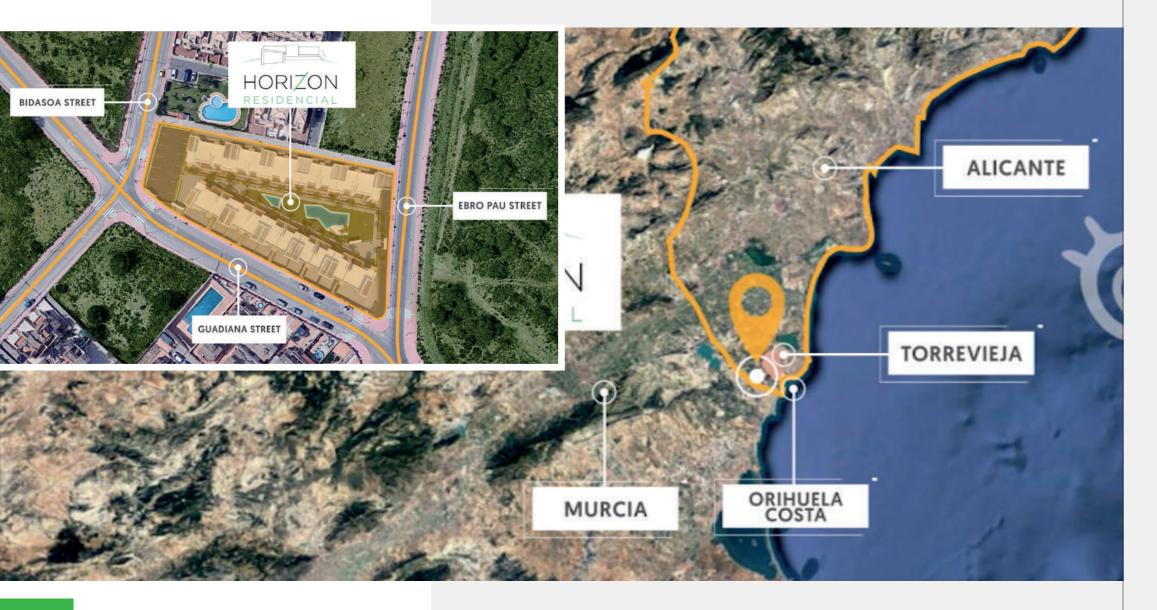

## LOCATION

Horizon Residencial is located on the corner between Guadiana Street and Ebro Pau Street in the city of Orihuela. This municipality in the province of Alicante stands out for its cultural and natural heritage; particularly remarkable are its historical centre its festivities and its beaches.

Close to the coast, Orihuela has 16 kilometers of cliffs surrounded by crystal clear waters and renowned fine sandy beaches.

This picture is not a contractual document. This illustration is purely for guidance purposes, and is subject to any changes the project management team deems appropriate during construction, both regarding the distribution and the characteristics.