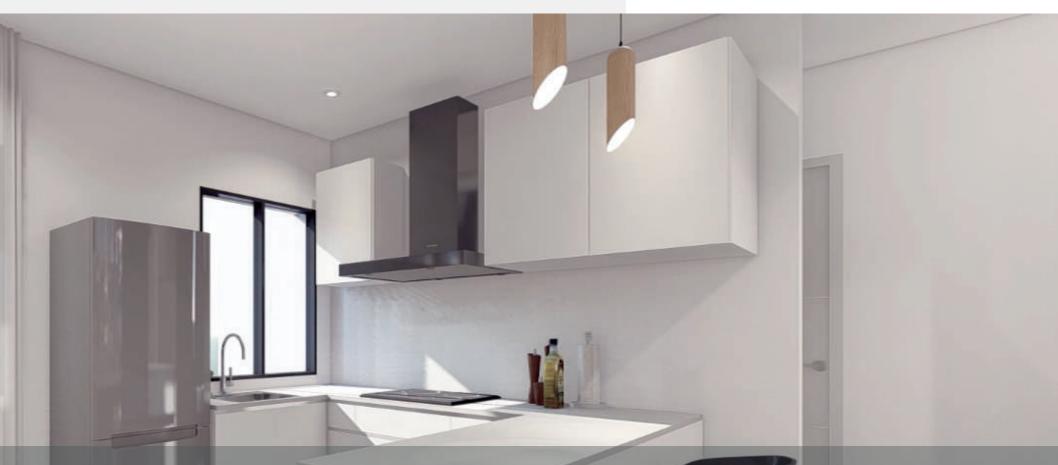

## COOK AND ENJOY

- Modern design fitted kitchen, base and top cabinets.
- Silestone worktop or similar.
- Integrated extraction hood with smoke exhaust.
- Single-lever mixer taps.
- Recessed LED ceiling lights.
- Design porcelain stoneware tiling kitchen floor.

This picture is not a contractual document. This illustration is purely for guidance purposes, and is subject to any changes the project management team deems appropriate during construction, both regarding the distribution and the characteristics.