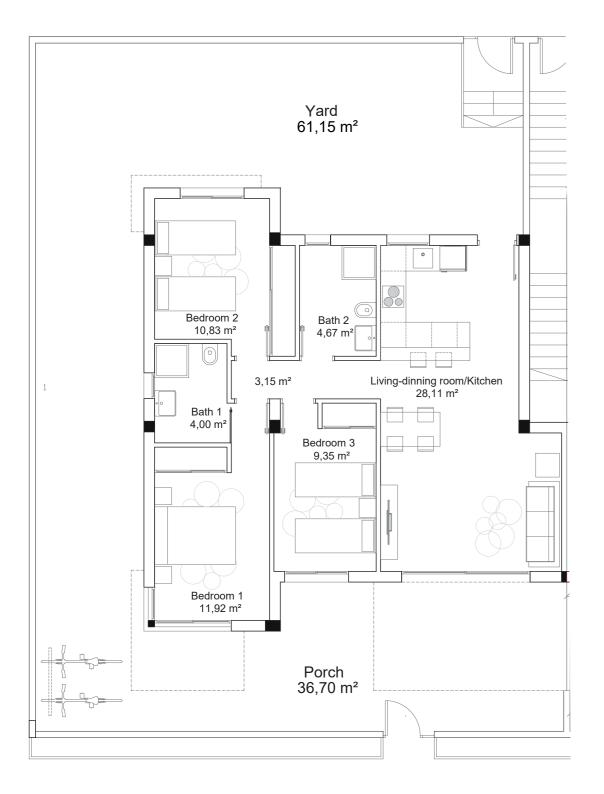

# FLOOR PLANS

| Apartment 1 - Block 1 |
|-----------------------|
| Ground Floor          |
|                       |
| Builded surface       |
| 79,21 m <sup>2</sup>  |
| Useful surface        |
| 68,88 m <sup>2</sup>  |
| Exterior              |
| 97,85 m²              |
|                       |

The information and graphic designs appearing on this plan are for guidance purposes only and may be subject to changes arising from the implementation plan and the construction. The rest of the information, as established in Royal Decree 515/1989 of 21st April, is avaible at our offices for consultation.