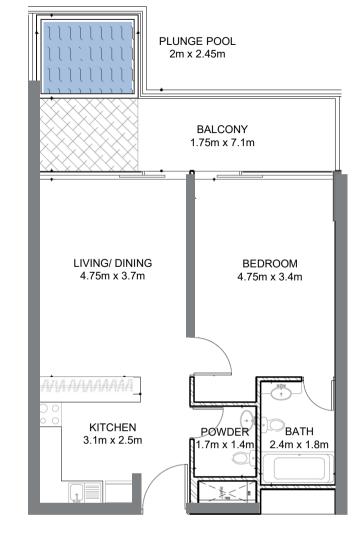

## 1 BHK (6 UNITS)

WITH STUDY (2 BED)

SUITE AREA

962.51 SQ.FT

89.42 SQ.M

BALCONY AREA

350.47 SQ.FT

32.56 SQ.M

TOTAL AREA

1313.98 SQ.FT

121.98 SQ.M

PLUNGE POOL 2.2m x 2.45m