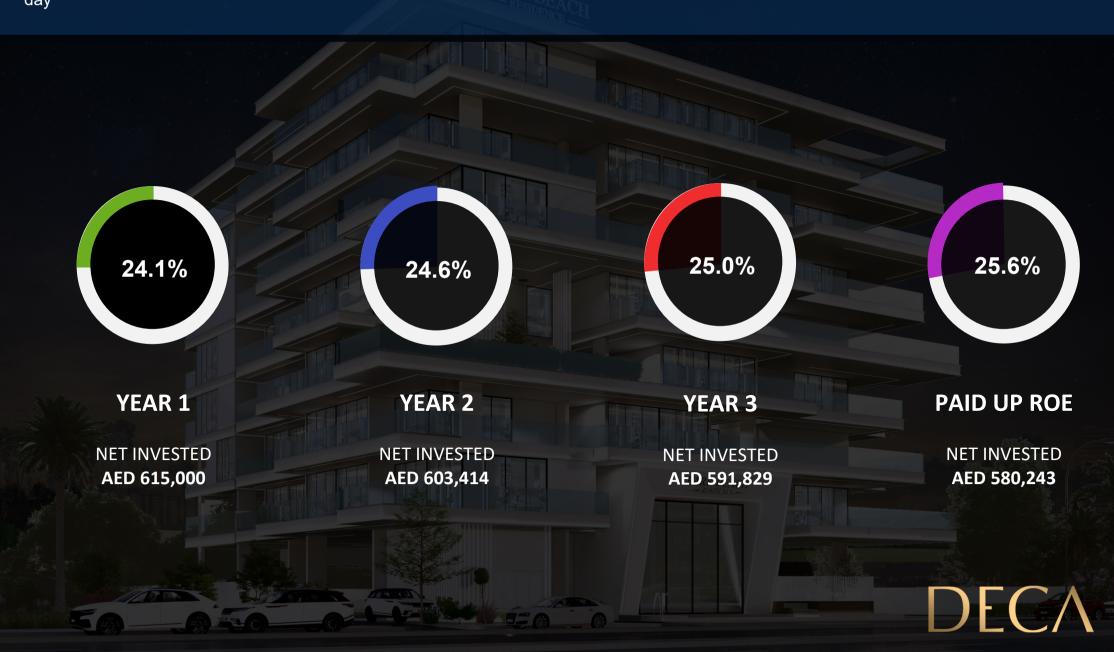

### Invest Just 580k for a studio: 25.6% ROI & 110 Days of Personal Use Annually

Priced AED 1,025,000 - short term rental of AED 148,252 based upon 70% occupancy and AED 600/day

| Price of Unit: | 600 |
|----------------|-----|
| Days occupied  | 256 |
| Occupancy      | 70% |

|                   |         | Instalment due over the year |          |          |
|-------------------|---------|------------------------------|----------|----------|
| Period            | Net Rol | Annual Instalment            | Net Rent | Top-up   |
| ROI on handover:  | 24.1%   | 136,667                      | 148,252  | (11,586) |
| Net ROI 2nd Year: | 24.6%   | 136,667                      | 148,252  | (11,586) |
| Net ROI 3rd Year: | 25.0%   | 136,667                      | 148,252  | (11,586) |

| Beginning of each year |              |                    |  |
|------------------------|--------------|--------------------|--|
| Paid up                | Net Invested | Payment % progress |  |
| 615,000                | 615,000      | 60%                |  |
| 751,667                | 603,414      | 73%                |  |
| 888,333                | 591,829      | 87%                |  |

Return on Investment

25.6%

**AED 142,252** 

Actual Capital Invested

**AED 580,243**