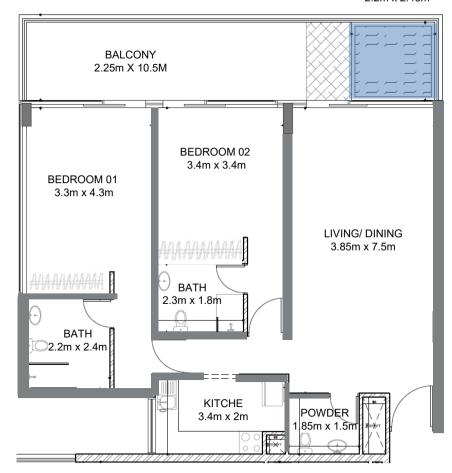

## 1 BHK (25 UNITS)

#### SUITE AREA

626.7 SQ.FT

58.22 SQ.M

#### BALCONY AREA

214.52 SQ.FT

19.93 SQ.M

#### TOTAL AREA

841.20 SQ.FT

78.15 SQ.M

PLUNGE POOL 2.2m x 2.45m