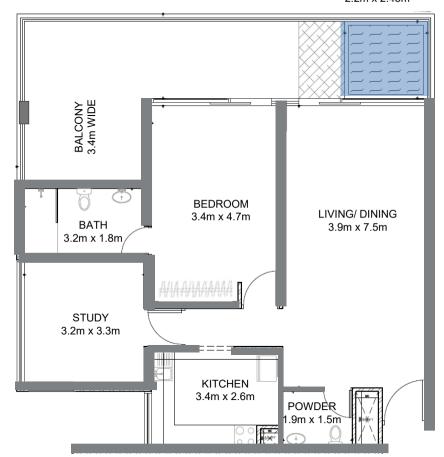

## 1 BHK (6 UNITS)

WITH STUDY (2 BED)

SUITE AREA

962.51 SQ.FT

89.42 SQ.M

BALCONY AREA

350.47 SQ.FT

32.56 SQ.M

TOTAL AREA

1313.98 SQ.FT

121.98 SQ.M

PLUNGE POOL 2.2m x 2.45m