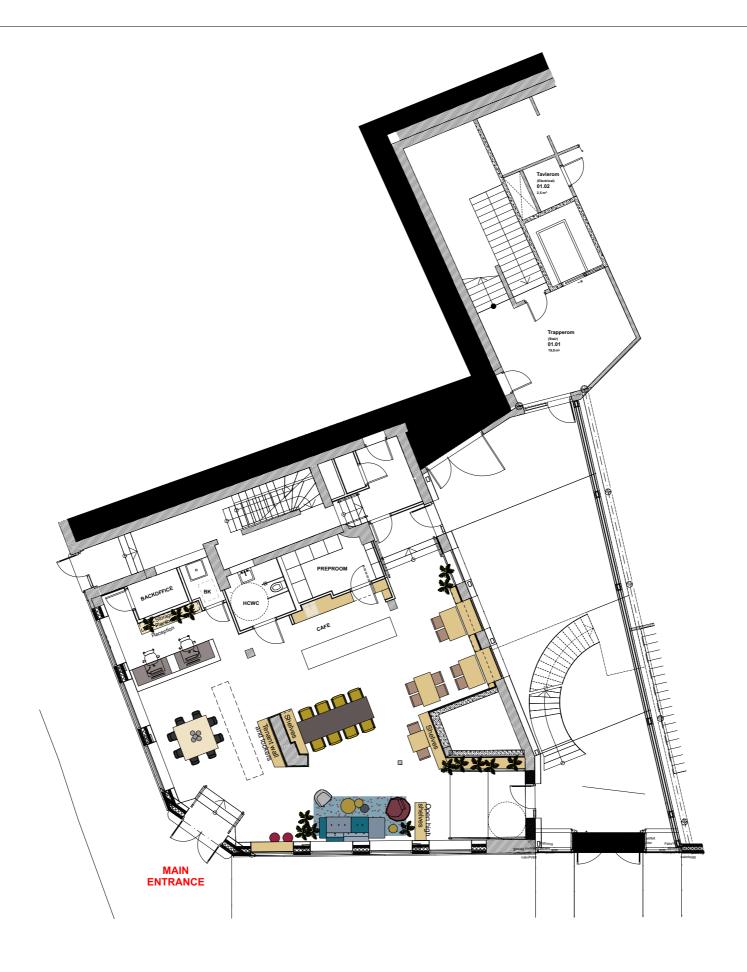

|   | NDL ALLEMÂL MÂ KONTROLLEREC DÂ CTERET                                                                                                                                                                       |                   |                   |                    |                            | Т    |         | Tiltak Prosjekt nr.  | Ark.str Rev.      | Sign | n. KS               |
|---|-------------------------------------------------------------------------------------------------------------------------------------------------------------------------------------------------------------|-------------------|-------------------|--------------------|----------------------------|------|---------|----------------------|-------------------|------|---------------------|
| - | NB! ALLE MÅL MÅ KONTROLLERES PÅ STEDET                                                                                                                                                                      |                   |                   | Spaces Vaskerelven | Spaces Vaskerelven 2018114 | . A3 | TR      | KS                   |                   |      |                     |
|   |                                                                                                                                                                                                             | TIf • fax<br>#### |                   |                    |                            |      |         | Tegning staus Status | Mål<br>1:150      |      | opprettet<br>.06.19 |
|   | Arkitekt ####  © Denne tegning omfattes av åndsverksloven. Alle rettigheter tilhører utførende; prosjektering, kopiering eller bruk av disse tegningene er forbudt uten skriftlig samtykke fra AS Scenario. |                   |                   |                    |                            |      | Tegning |                      | Tegn. nr          |      |                     |
|   |                                                                                                                                                                                                             |                   | ppiering REV Dato |                    |                            | +    |         | Sale Marketing Plan  | I-581             |      |                     |
|   |                                                                                                                                                                                                             |                   |                   |                    | Beskrivelse                | Sign | Kontr.  | 1. Etasje            | Filnavn: 20190605 |      | erelven.pln         |