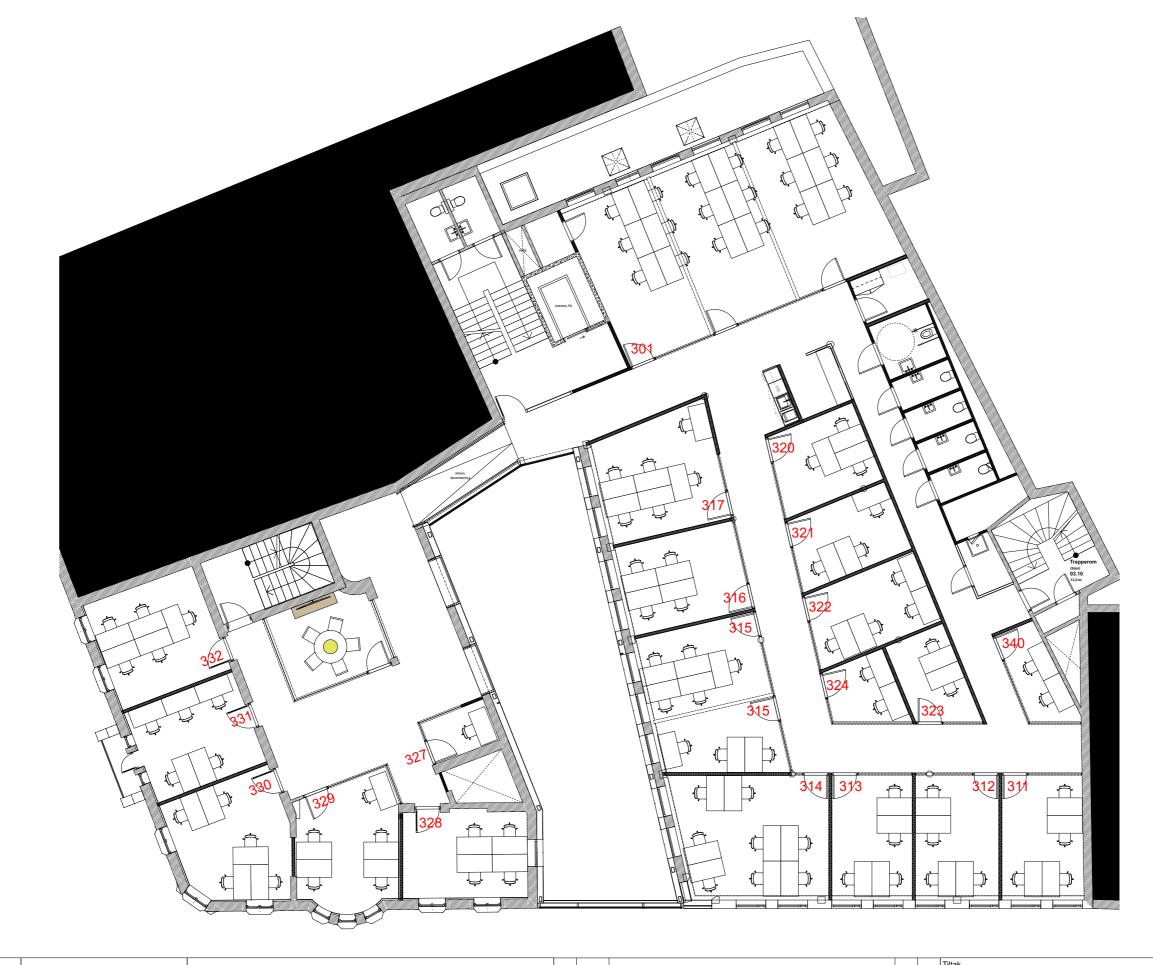

| IIL | NB! ALLE MÅL MÅ KONTROLLERES PÅ STEDET                                                                                                                                                       |             |  |       |             |      |   | Tiltak Prosje Spaces Vaskerelven 201 |                     | I                             | Sign. KS                |
|-----|----------------------------------------------------------------------------------------------------------------------------------------------------------------------------------------------|-------------|--|-------|-------------|------|---|--------------------------------------|---------------------|-------------------------------|-------------------------|
|     | Tiltakshaver<br>Tiltakshaver                                                                                                                                                                 | Tlf • fax   |  |       |             |      | i | Tegning staus Status                 | 18114<br>  M<br>  1 | /lål                          | Dato opprettet 06.06.19 |
|     | Arkitekt<br>####                                                                                                                                                                             | Tif<br>#### |  |       |             |      |   | Tegning Sale Marketing Plan          |                     | egn. nr                       |                         |
|     | © Denne tegning omfattes av åndsverksloven. Alle rettigheter tilhører utførende; prosjektering, kopiering eller bruk av disse tegningene er forbudt uten skriftlig samtykke fra AS Scenario. |             |  | ato E | Beskrivelse | Sign |   | 5.Etasje                             |                     | 1-585<br>ilnavn: 20190605 Spa | ces Vaskerelven.pln     |