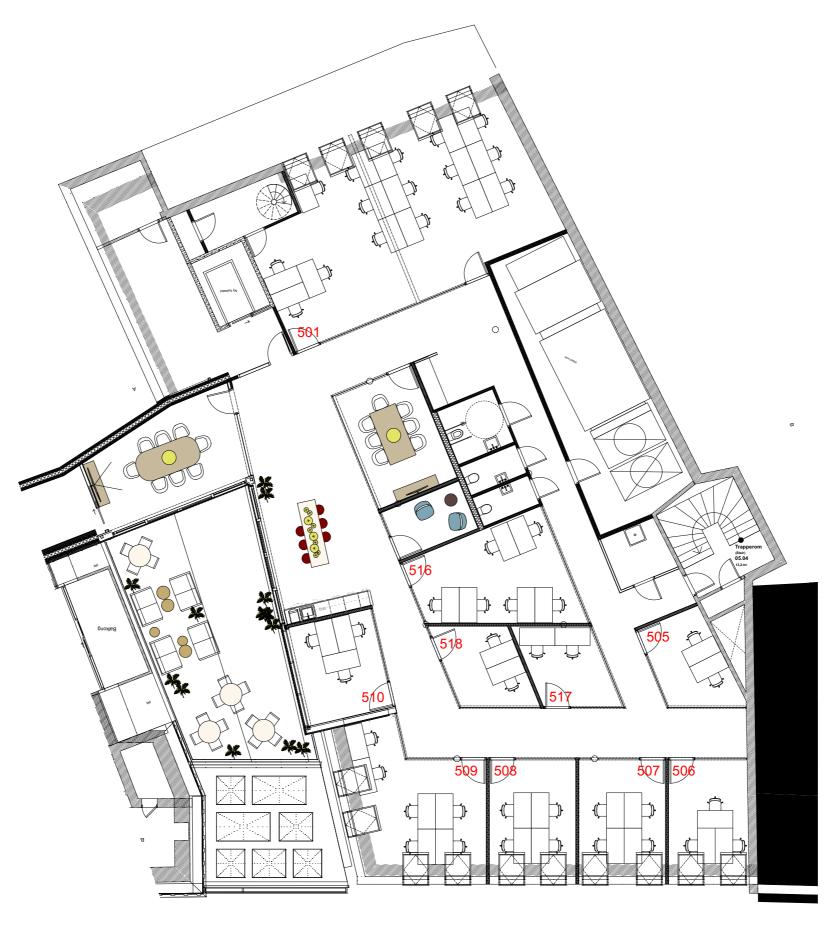

| IIL | NB! ALLE MÅL MÅ KONTROLLERES PÅ STEDET                                                                                                                                                       |             |  |       |             |      |   | Tiltak Prosje Spaces Vaskerelven 201 |                     | I                             | Sign. KS                |
|-----|----------------------------------------------------------------------------------------------------------------------------------------------------------------------------------------------|-------------|--|-------|-------------|------|---|--------------------------------------|---------------------|-------------------------------|-------------------------|
|     | Tiltakshaver<br>Tiltakshaver                                                                                                                                                                 | Tlf • fax   |  |       |             |      | i | Tegning staus Status                 | 18114<br>  M<br>  1 | /lål                          | Dato opprettet 06.06.19 |
|     | Arkitekt<br>####                                                                                                                                                                             | Tif<br>#### |  |       |             |      |   | Tegning Sale Marketing Plan          |                     | egn. nr                       |                         |
|     | © Denne tegning omfattes av åndsverksloven. Alle rettigheter tilhører utførende; prosjektering, kopiering eller bruk av disse tegningene er forbudt uten skriftlig samtykke fra AS Scenario. |             |  | ato E | Beskrivelse | Sign |   | 5.Etasje                             |                     | 1-585<br>ilnavn: 20190605 Spa | ces Vaskerelven.pln     |