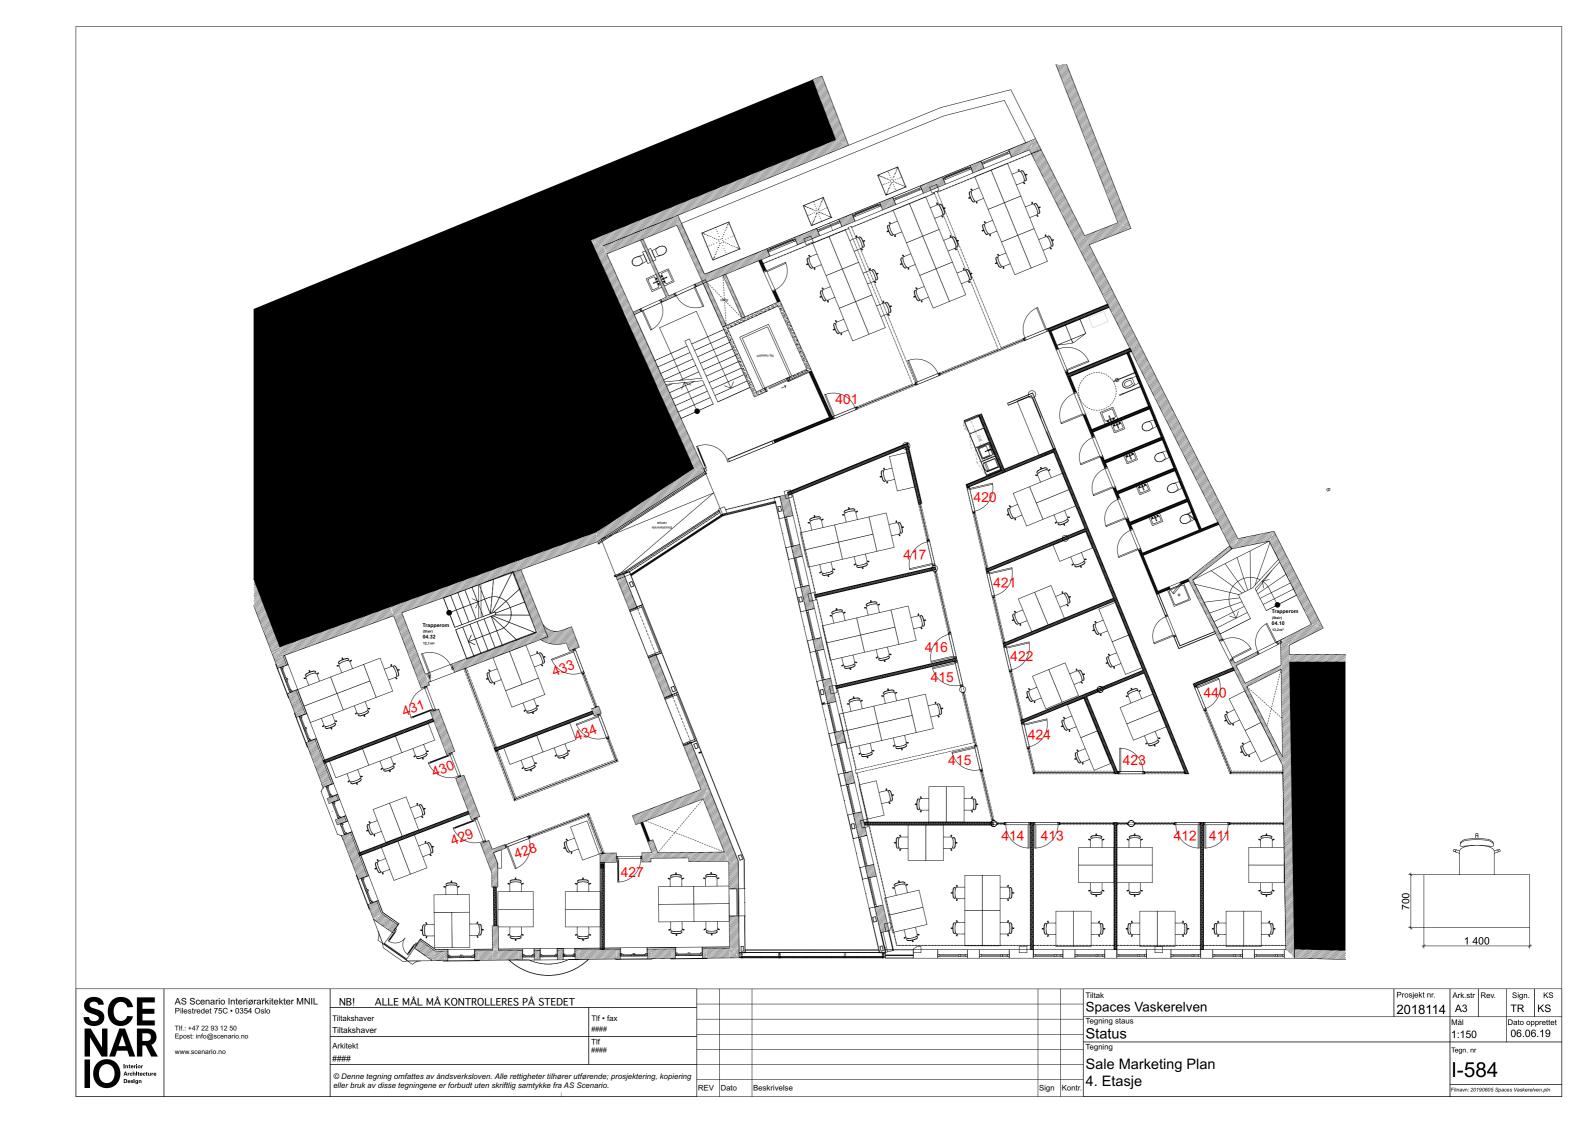

|                                                                                                           |      |           | _                         |  |           |                      |          |                               |         |          |
|-----------------------------------------------------------------------------------------------------------|------|-----------|---------------------------|--|-----------|----------------------|----------|-------------------------------|---------|----------|
| NB! ALLE MÅL MÅ KONTROLLERES PÅ STEDET                                                                    |      |           |                           |  |           | Tiltak               | '        | Ark.str Rev.                  | Sign.   | 1 1      |
|                                                                                                           |      |           |                           |  |           | Spaces Vaskerelven   | 2018114  | A3                            | TR      | KS       |
| Tiltakshaver                                                                                              |      | Tlf • fax |                           |  |           | Tegning staus        | -        | <del></del>                   | Dato or | prettet  |
| Tiltakshaver                                                                                              |      | ####      |                           |  |           | ⊣Status              |          | 1:150                         | 06.00   | o.19     |
| Arkitekt                                                                                                  |      | Tif       | ]                         |  |           | Tegning              |          |                               |         |          |
| ####                                                                                                      | #### |           |                           |  |           |                      | Tegn. nr |                               |         |          |
| <del>""""</del>                                                                                           |      |           |                           |  |           | ⊣Sale Marketing Plan |          | I-583                         |         |          |
| © Denne tegning omfattes av åndsverksloven. Alle rettigheter tilhører utførende; prosjektering, kopiering |      |           | REV Dato Beskrivelse Sign |  | 3. Etasje |                      | 1-000    |                               | ļ       |          |
| eller bruk av disse tegningene er forbudt uten skriftlig samtykke fra AS Scenario.                        |      |           |                           |  |           |                      | REV Dato | Filnavn: 20190605 Spaces Vasl |         | lven.pln |