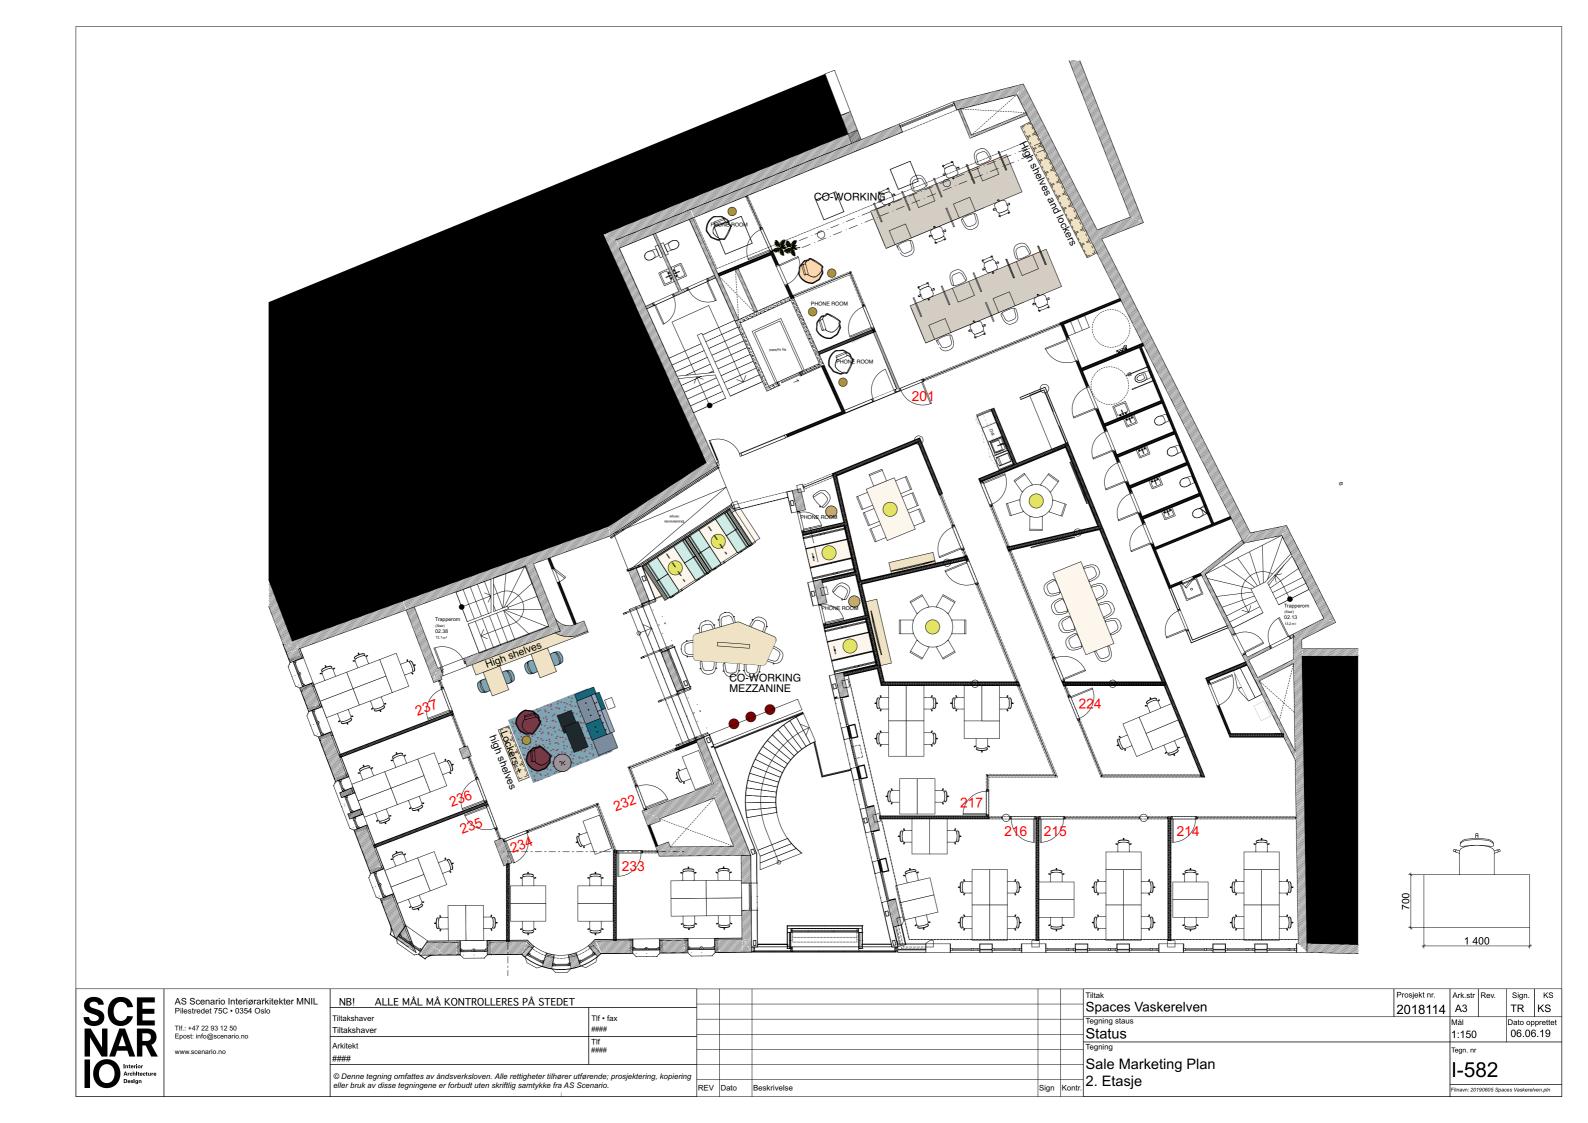

|                                                                                                           |      |           | _                         |  |           |                      |          |                               |         |          |
|-----------------------------------------------------------------------------------------------------------|------|-----------|---------------------------|--|-----------|----------------------|----------|-------------------------------|---------|----------|
| NB! ALLE MÅL MÅ KONTROLLERES PÅ STEDET                                                                    |      |           |                           |  |           | Tiltak               | '        | Ark.str Rev.                  | Sign.   | 1 1      |
|                                                                                                           |      |           |                           |  |           | Spaces Vaskerelven   | 2018114  | A3                            | TR      | KS       |
| Tiltakshaver                                                                                              |      | Tlf • fax |                           |  |           | Tegning staus        | -        | <del></del>                   | Dato or | prettet  |
| Tiltakshaver                                                                                              |      | ####      |                           |  |           | ⊣Status              |          | 1:150                         | 06.00   | o.19     |
| Arkitekt                                                                                                  |      | Tif       | ]                         |  |           | Tegning              |          |                               |         |          |
| ####                                                                                                      | #### |           |                           |  |           |                      | Tegn. nr |                               |         |          |
| <del>""""</del>                                                                                           |      |           |                           |  |           | ⊣Sale Marketing Plan |          | I-583                         |         |          |
| © Denne tegning omfattes av åndsverksloven. Alle rettigheter tilhører utførende; prosjektering, kopiering |      |           | REV Dato Beskrivelse Sign |  | 3. Etasje |                      | 1-000    |                               | ļ       |          |
| eller bruk av disse tegningene er forbudt uten skriftlig samtykke fra AS Scenario.                        |      |           |                           |  |           |                      | REV Dato | Filnavn: 20190605 Spaces Vasl |         | lven.pln |