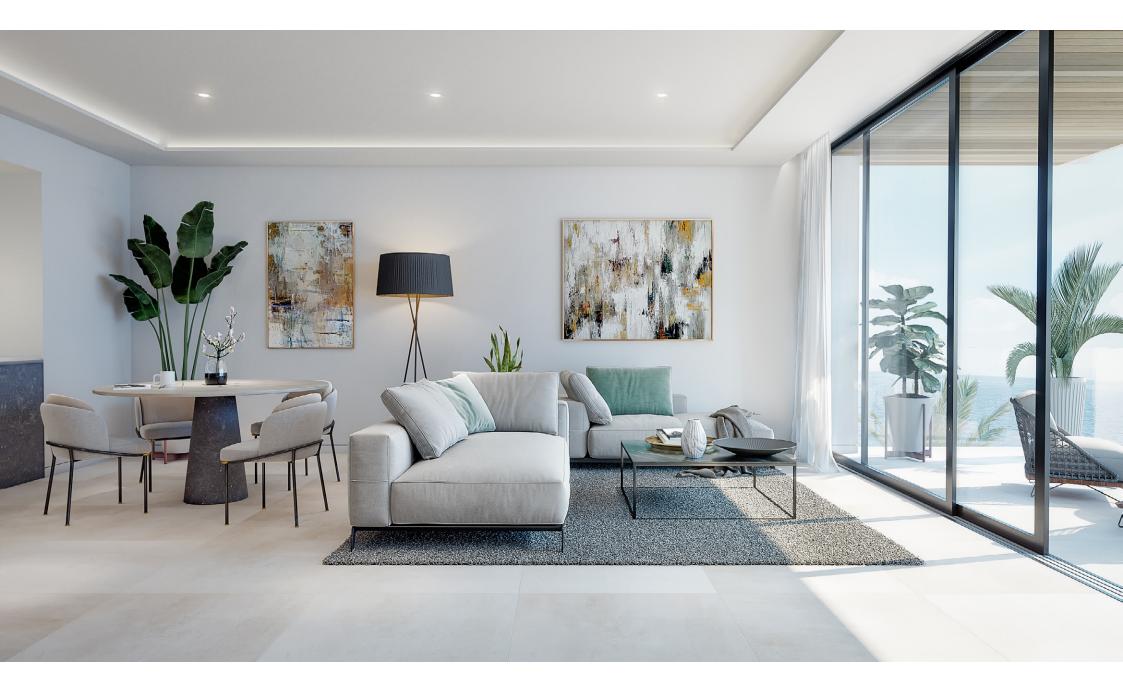

It features 1, 2 or 3 bedroom apartments and their modern and smart design blends in harmoniously with its beautiful surroundings and large terraces. The apartments stand out not only for its large rooms and open spaces, but also for making light its main character.

Clean lines, kitchens fully fitted with Neff appliances and Silestone worktops, built-in cabinets, full bathrooms with Gunni & Trentino flooring and tiling. And last but not least, large terraces and unique spaces for relaxing, which truly define the authentic Mediterranean lifestyle.

### QUALITIES SPECIFICATIONS | LIVING