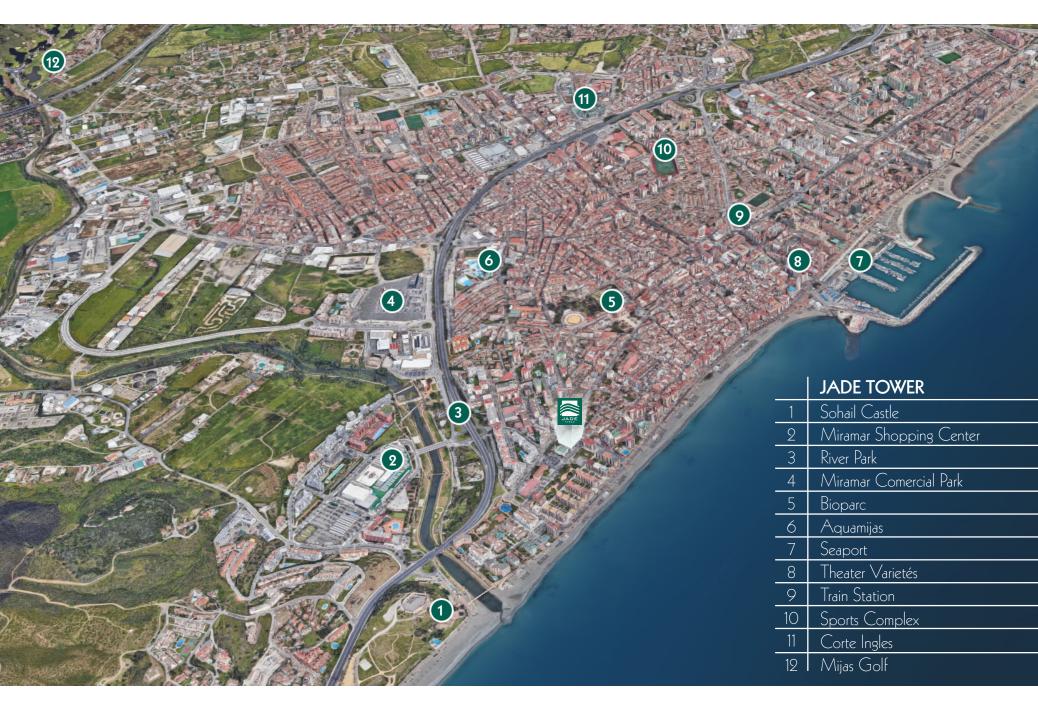

## FUENGIROLA

Fuengirola is only 20 minutes by car from Malaga to the east and from Marbella to the west. This ever-growing city is home to many nationalities and its leisure activities are suited for all ages and preferences.

From guided tours to parks, zoos, water activities, internationally-renowned gastronomy, shopping centres and much more. Learn more about some of the rarest species on the planet at Biopark Fuengirola, visit the magnificent mozarabic Sohail Castle, enjoy a theatre play in English or go shopping at the Miramar Shopping Centre where you will find a wide variety of shops and restaurants.

The sea at your feet: Jade Tower is located in the heart of Fuengirola, just 100m from the beach. Enjoy the privilege of living close to the sea, with countless hours of sunshine and warm temperatures throughout the year. Enjoy the outdoor life, feel the sea breeze on your skin while watching the sunset from a beach club savouring the best cuisine.

### WALKING DISTANCES

- Beach: 1 min
- Restaurant: 1 min
- Supermarket: 1 min
- Pharmacy: 1 min
- Public School: 1 Min
- Park: 2 min
- Miramar Shopping C: 8 min
- Seaport: 13 min
- Sohail Castle: 15 min