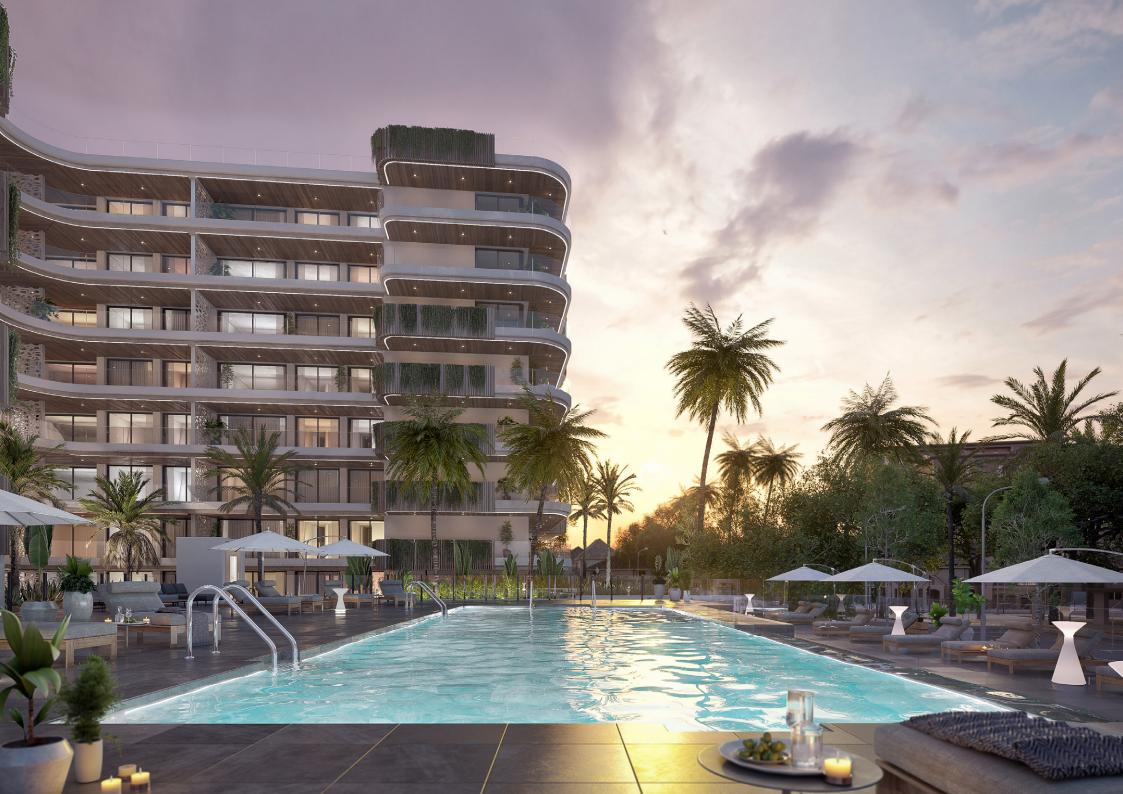

# OUTDOOR SWIMMING POOL

With more than 320 days of sun a year, why not enjoy the swimming pool all year long?

You will now be able to enjoy the sunshine even in cooler weather.

Take a refreshing dip in the saltwater pool, or lie back on a sunbed with a good book surrounded by spacious and well-kept gardens.