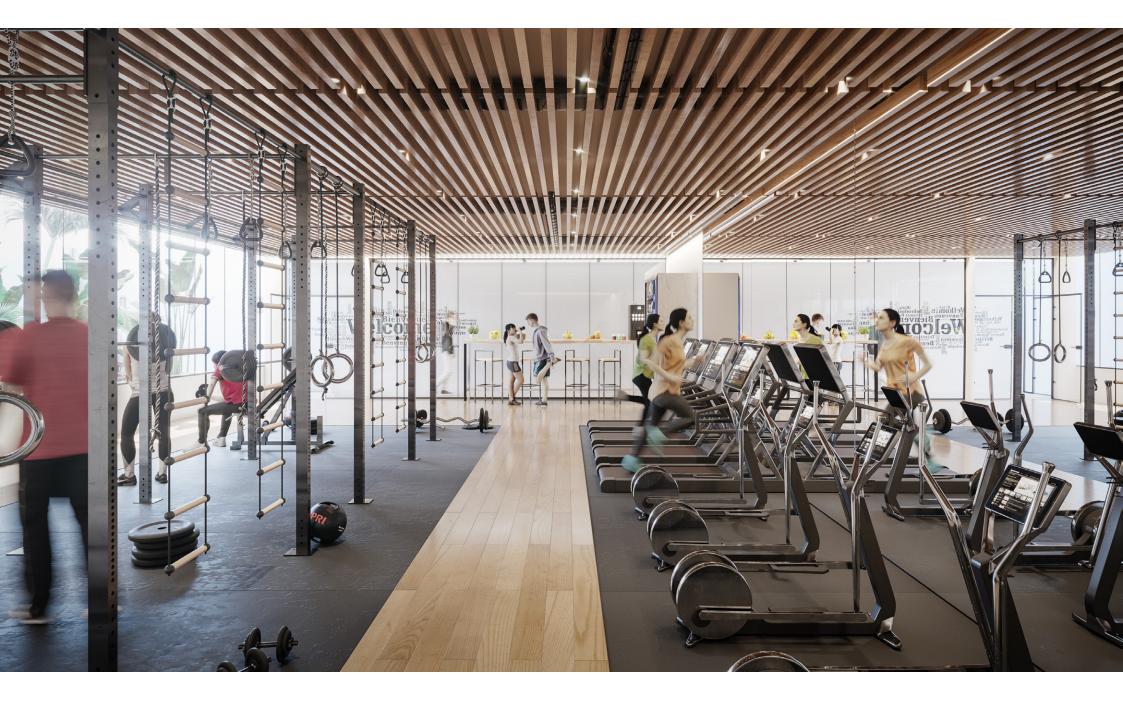

### GYM

What better way to keep fit and active than in your own home gym?

Reaching your goals has never been easier thanks to the best and latest equipment and technology. Treadmills, elliptical and static bikes, weights, and touch screen machines with internet access and television so that you can stay connected even when working out.

Unwind with a cardio routine and toning exercises. Sweat your stress away and feel good about yourself.