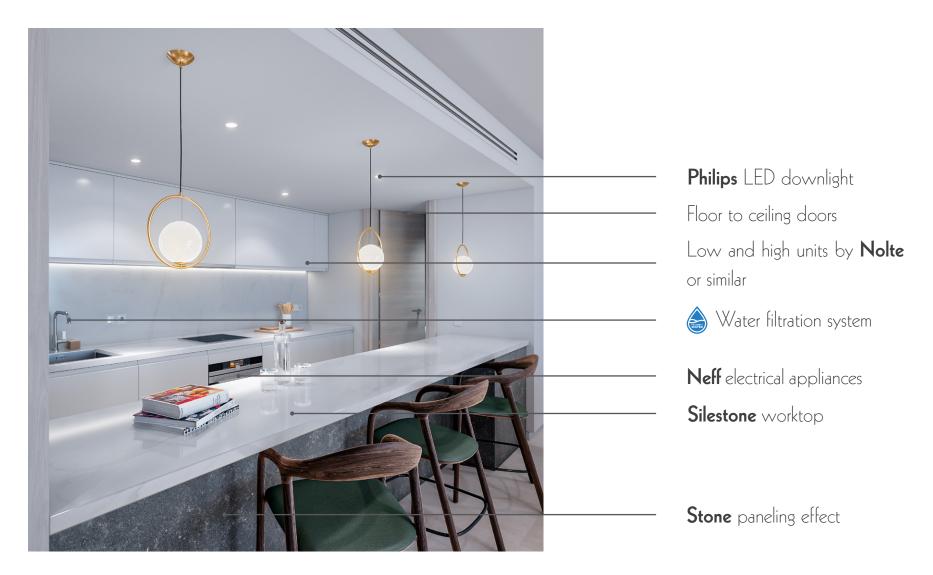

## QUALITIES SPECIFICATIONS | KITCHEN

Clean lines, kitchens fully fitted with Neff appliances and Silestone worktops, built-in cabinets, full bathrooms with Gunni & Trentino flooring and tiling. And last but not least, large terraces and unique spaces for relaxing, which truly define the authentic Mediterranean lifestyle.