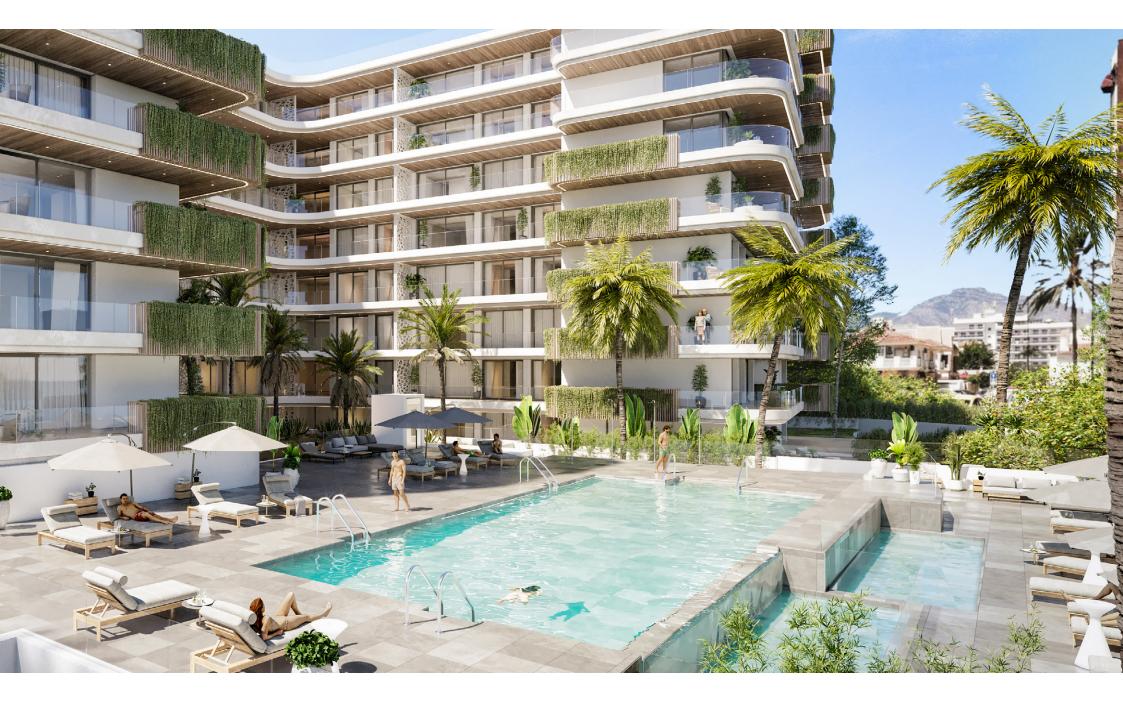

# OUTDOOR SWIMMING POOL

With more than 320 days of sun a year, why not enjoy the swimming pool all year long?

You will now be able to enjoy the sunshine even in cooler weather.

Take a refreshing dip in the saltwater pool, or lie back on a sunbed with a good book surrounded by spacious and well-kept gardens.