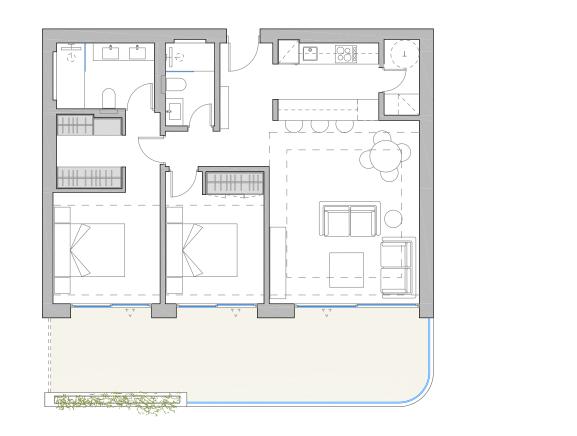

## APARTMENT TYPE | 2 BEDROOMS

Total built area BOJA 112,29 m<sup>2</sup>

Built Terrace 27,18 m<sup>2</sup>