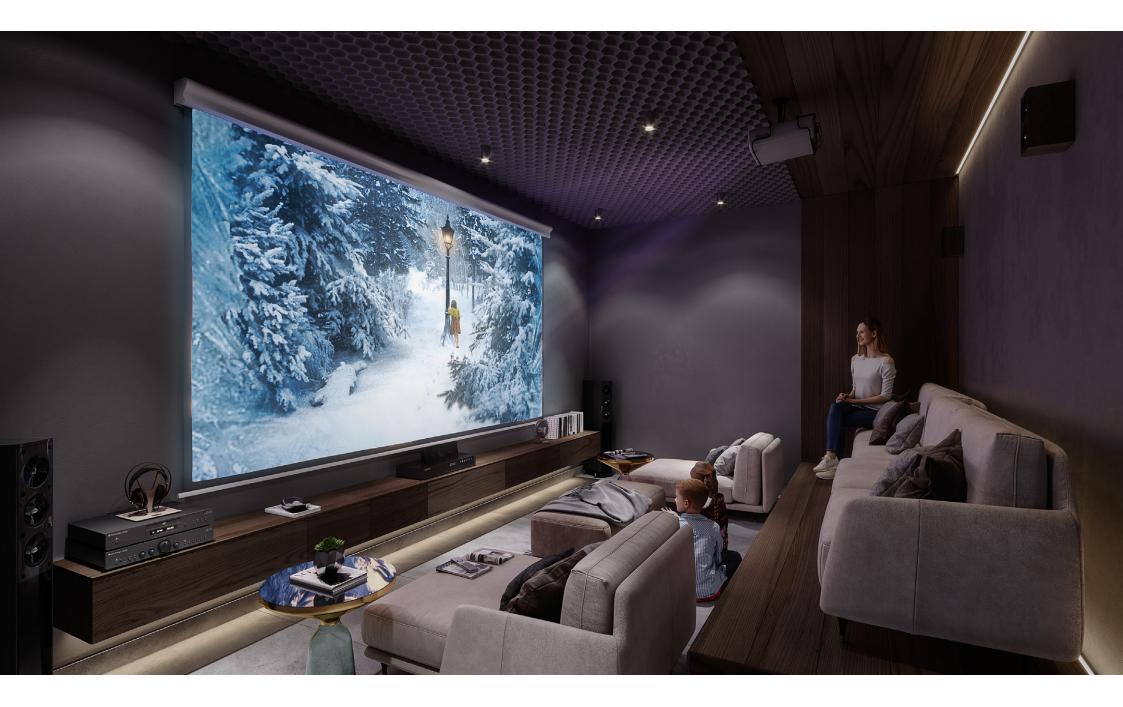

## **CINEMA ROOM**

3, 2, 1.... Let the movie begin!

What better plan than staying in on a Sunday afternoon enjoying your favourite film?

Recreate the cinema experience in the comfort of your own home with wide screen TV, surround sound and incredibly comfy chairs. All you need to do is grab some popcorn!

The ultimate movie experience without having to leave the house.