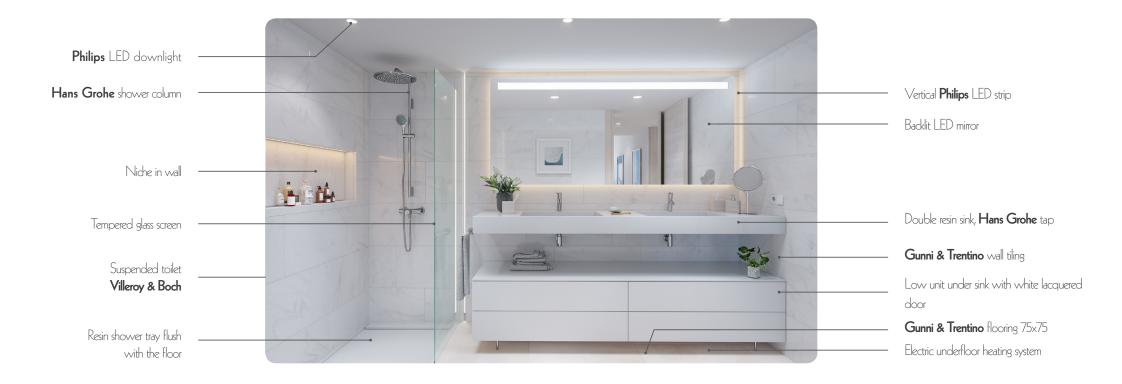

xchange activities within the community: swap dance lessons for computer lessons, or French lessons, join other runners in their morning jog along the beach, find a cooking classmate...

-Community documentation: records, receipts, insurance policies...

#### **EV CHARGER:**

- Check whether your electric car needs recharging from the comfort of your living room with the Jade Tower App



THE QUALITIES YOU DESERVE

### QUALITIES SPECIFICATIONS | LIVING



## QUALITIES SPECIFICATIONS | KITCHEN



### **QUALITIES SPECIFICATIONS** | BEDROOMS



Philips LED downlightCurtain recess with PhilipsLED strip lighting

Automatic blinds

Suspended wooden **iroko** ceiling

**Cortizo** sliding doors with frame flush with floor

Gunni & Trentino flooring 75x75

### QUALITIES SPECIFICATIONS | BATHROOMS



### QUALITIES SPECIFICATIONS | WALK IN CLOSET



FLOOR PLANS

## APARTMENT TYPE | 2 BEDROOMS





Total built area BOJA 112,29 m<sup>2</sup>

Built Terrace 27,18 m<sup>2</sup>

### APARTAMENTO TIPO | 3 DORMITORIOS



## APARTMENT TYPE | DELUXE

Jade Tower offers the possibility to unify two or more apartments and distribute it according to your taste... Customize your own home!









# THE WORLD YOU DESERVE

We are strongly committed to protecting and respecting the environment and believe in the importance of sustainable development for present and future generations.

Jade Tower is a sustainable construction, built under BREEAM's international guidelines which ensure the highest standards of energy efficiency.

# BREEAM®

# OUR COMMITMENT

Our recycling-orientated efforts to minimis