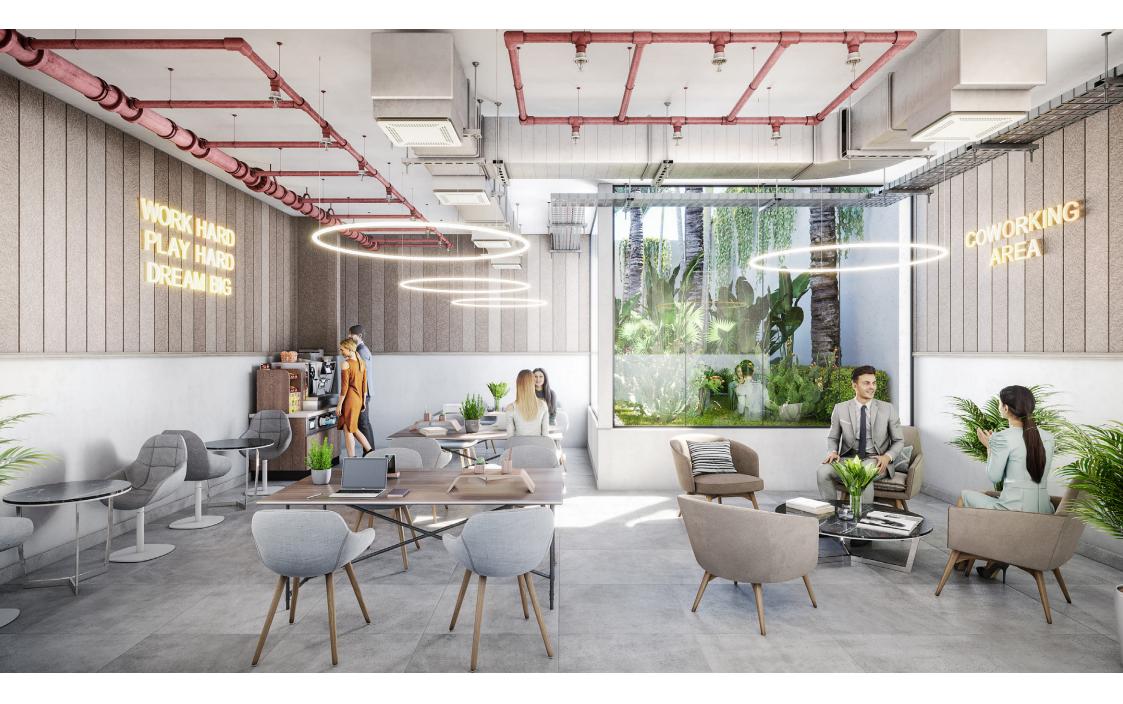

### **CO-WORKING SPACE**

Jade Tower offers a unique space ideal for you to work in a relaxed atmosphere and at your own pace.

Internet connection, work desks, meeting rooms. Here you will find everything you need to make your work more convenient. The large windows truly bring the outdoors indoors, as they fill the space with natural daylight and offer views of a cosy garden; there is no better place to turn your ideas into reality.

Share moments and experiences with other professionals and jump-start your project.