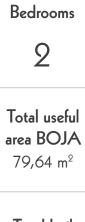

## APARTMENT TYPE | 2 BEDROOMS

Total built area BOJA 112,29 m<sup>2</sup>

Built Terrace 27,18 m<sup>2</sup>