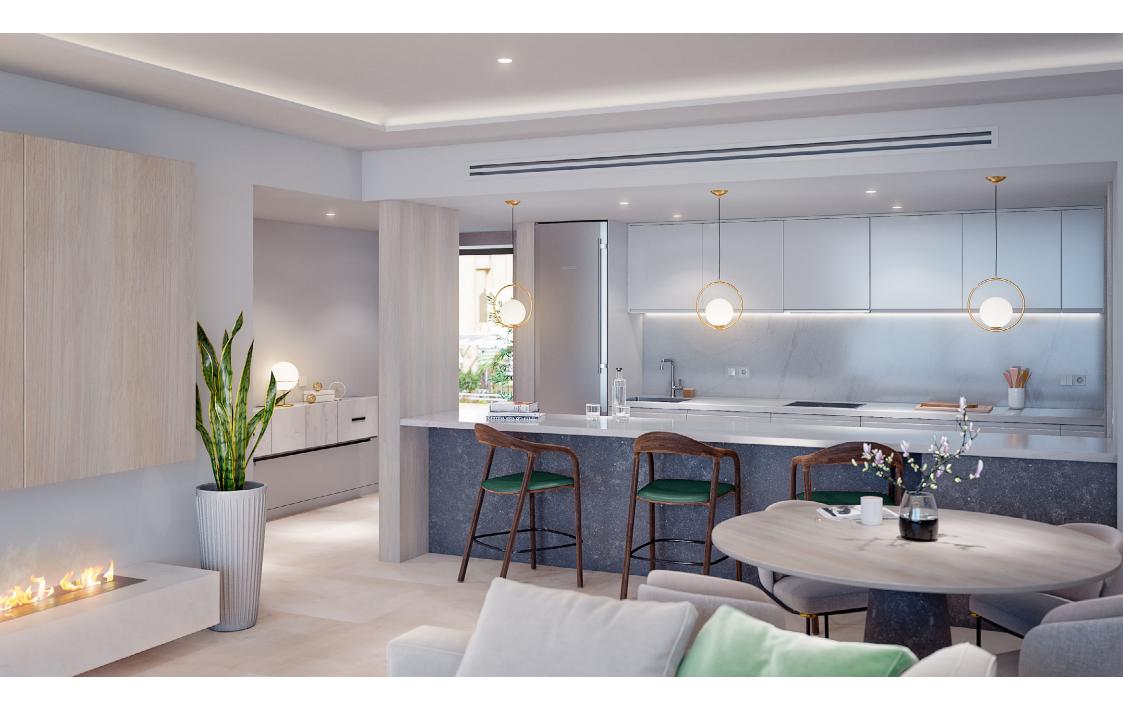

Clean lines, kitchens fully fitted with Neff appliances and Silestone worktops, built-in cabinets, full bathrooms with Gunni & Trentino flooring and tiling. And last but not least, large terraces and unique spaces for relaxing, which truly define the authentic Mediterranean lifestyle.

## QUALITIES SPECIFICATIONS | KITCHEN