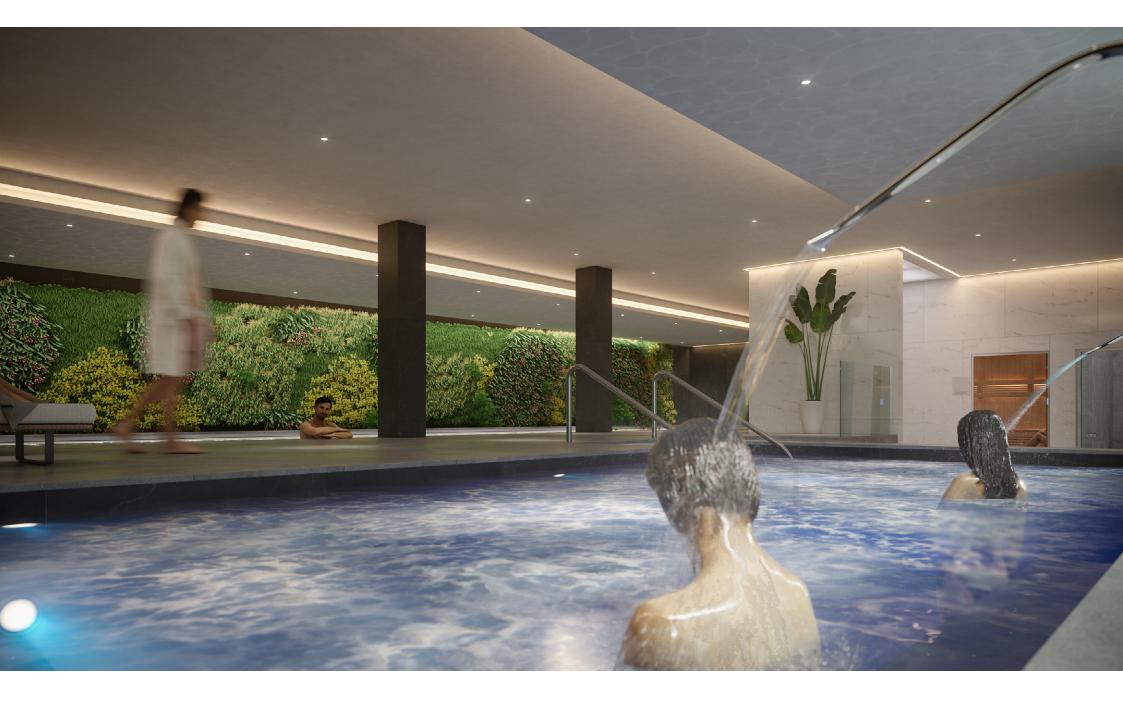

### SPA

Take your body, mind and spirit on a journey at your very own Spa. Eliminate toxins.

Sauna, Turkish bath, Jacuzzi, whirlpool bath, relaxation zone and heated pool.

Jade Tower wants to bring back the original concept of thermal springs and the restful feeling that water provides through treatments such as: contrast showers (a Roman style hot-cold water therapy), water bubbling, jacuzzi colour therapy and steam baths.

As part of the Jade Tower community, using these services on a daily basis is a luxury you can now afford.