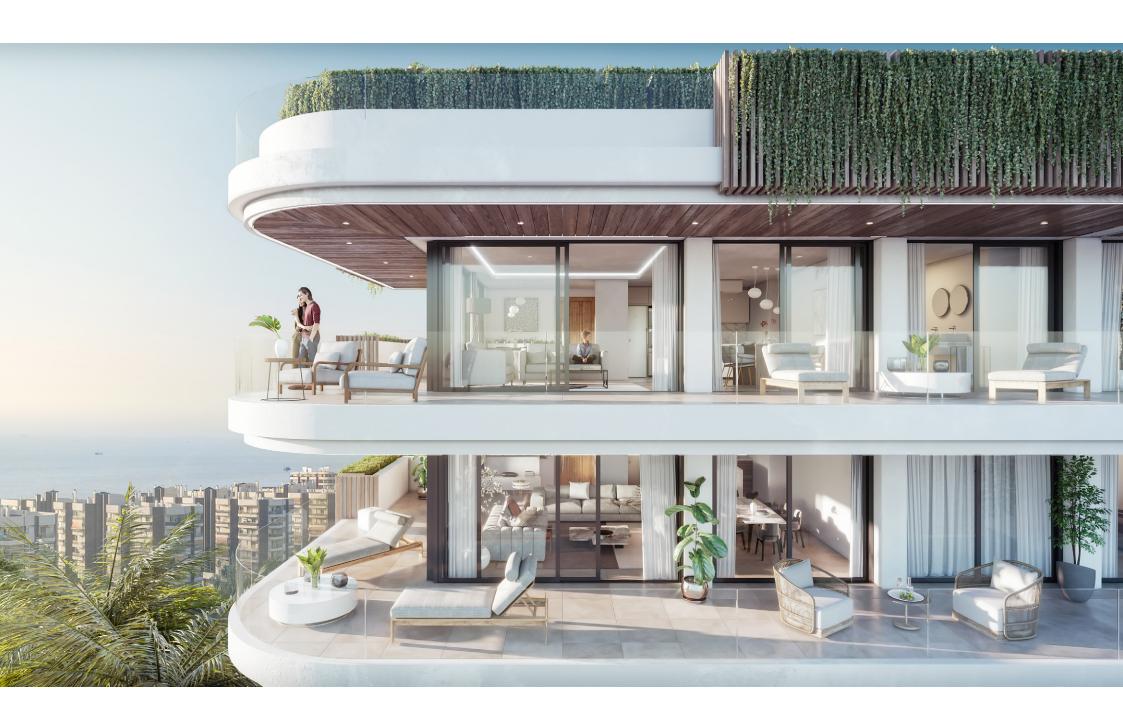

Internationals Schools

THE LUXURY EXPERIENCE...

Jade Tower is an extraordinary residential complex, of contemporary architecture and sustainable construction. It comprises a total of 116 splendid luxury apartments and penthouses, with garage and storage room, only 100m from the sea.

It features 1, 2 or 3 bedroom apartments and their modern and smart design blends in harmoniously with its beautiful surroundings and large terraces. The apartments stand out not only for its large rooms and open spaces, but also for making light its main character.

Clean lines, kitchens fully fitted with Neff appliances and Silestone worktops, built-in cabinets, full bathrooms with Gunni & Trentino flooring and tiling. And last but not least, large terraces and unique spaces for relaxing, which truly define the authentic Mediterranean lifestyle.