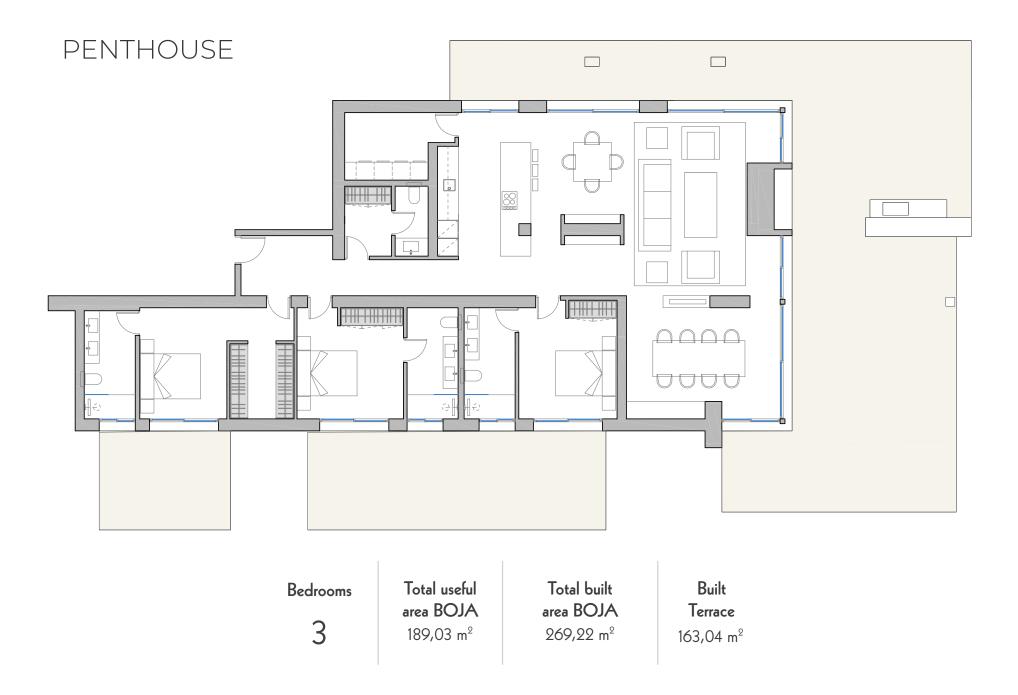

## APARTMENT TYPE | DELUXE

Jade Tower offers the possibility to unify two or more apartments and distribute it according to your taste... Customize your own home!