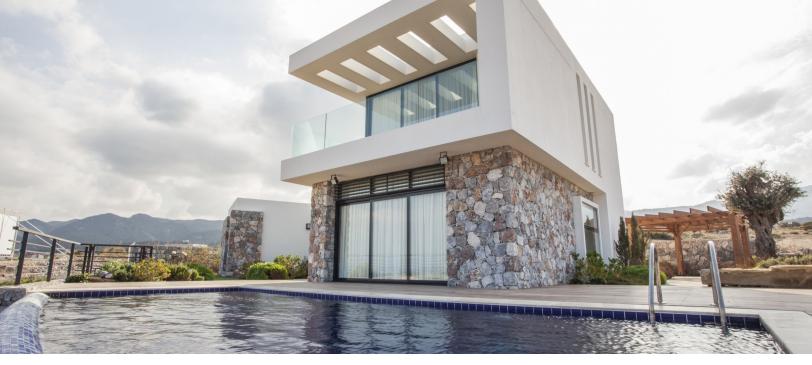

# Lavanta Bahceli

To the east of Kyrenia is Lavanta A superb development on the coast at Bahceli just twenty beautifully designed and luxuriously fitted villas.

Ultra Modern design, the highest level of finish using the highest standard of materials. Set in the most breathtaking positions with easy access to the Golf Club, and just 20 minutes from Ercan international terminal.

# Outside

- Natural stone walls
- Ironwork and railings
- Weatherproof lighting & electrical point
- Optional 8 x 4 Swimming pool