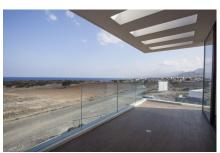

# **General Specifications**

185m2 covered area

40.2m2 Terracing

Under-floor gas fired central heating system

Living Room/ Dining Area

- Electrical points ,Telephone point & TV point
- Fireplace with granite surround