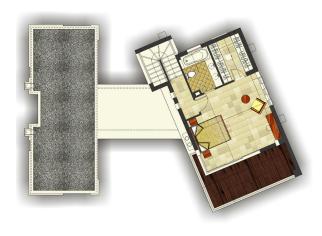

# Cloakroom

Bedroom 1 (Master bedroom)

- Triple aspect
- Sliding doors to private terrace
- Air conditioning unit
- Under floor heating
- Glass walled private terrace

# Bedroom 1 (cont)

- En suite Bath and Shower
- Walk in wardrobe