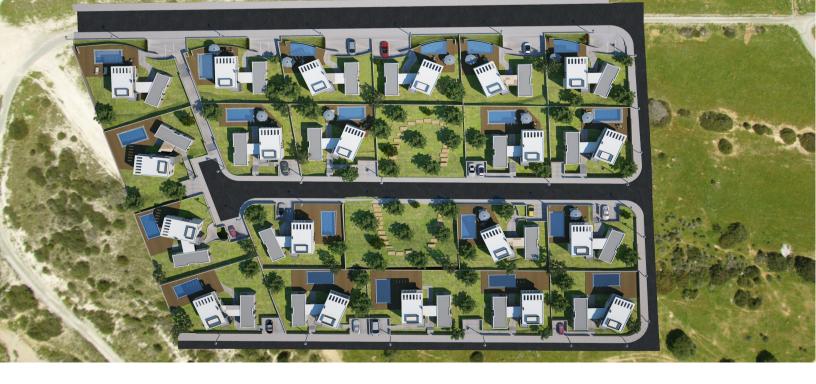

# Lavanta Bahceli

To the east of Kyrenia is Lavanta A superb development on the coast at Bahceli just twenty beautifully designed and luxuriously fitted villas.

Ultra Modern design, the highest level of finish using the highest standard of materials. Set in the most breathtaking positions with easy access to the Golf Club, and just 20 minutes from Ercan international terminal.

# Outside

- Natural stone walls
- Ironwork and railings
- Weatherproof lighting & electrical point
- Optional 8 x 4 Swimming pool