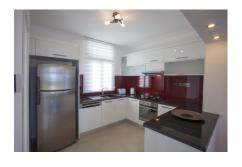

## Kitchen

- Granite worktop
- Soft close, high gloss base-and wall level units
- AAA+ Integrated Appliances