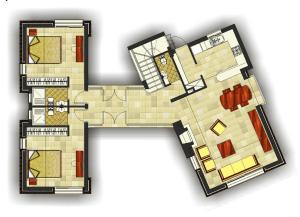

# **General Specifications**

185m2 covered area

40.2m2 Terracing

Under-floor gas fired central heating system

Living Room/ Dining Area

- Electrical points ,Telephone point & TV point
- Fireplace with granite surround

# Cloakroom

Bedroom 1 (Master bedroom)

- Triple aspect
- Sliding doors to private terrace
- Air conditioning unit
- Under floor heating
- Glass walled private terrace

# Bedroom 1 (cont)

- En suite Bath and Shower
- Walk in wardrobe

#### Bedroom 2

- Built in fitted wardrobes
- Air conditioning unit
- Under floor heating
- En suite

#### Bedroom 3

- Built in fitted wardrobes
- Under floor heating
- Air conditioning unit
- En suite