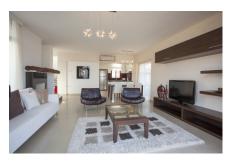

# **General Specifications**

185m2 covered area

40.2m2 Terracing

Under-floor gas fired central heating system

Living Room/ Dining Area

- Electrical points ,Telephone point & TV point
- Fireplace with granite surround