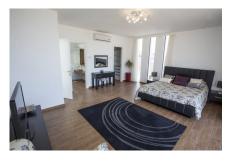

# Cloakroom

Bedroom 1 (Master bedroom)

- Triple aspect
- Sliding doors to private terrace
- Air conditioning unit
- Under floor heating
- Glass walled private terrace

# Bedroom 1 (cont)

- En suite Bath and Shower
- Walk in wardrobe