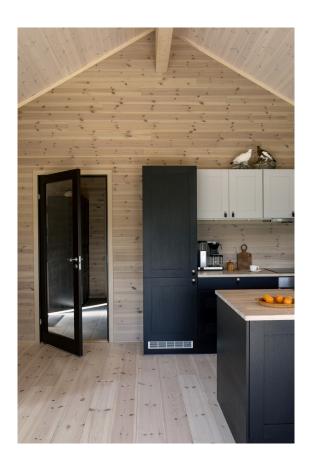

## **STANDARD**

Kvist er en moderne hytte utviklet i samarbeid med sivilarkitekt Lisa Asmervik. De store vinduene slipper naturen inn i hytta, og med sine rene linjer er Kvist enkel å plassere i de gitte omgivelsene.

## **YTTERVEGGER**

Yttervegger med 19x173 mm ubehandlet dobbelfalset rett kledning. Veggene isoleres med 200 mm Glava (150mm+50mm)

## **INNVENDIGE OVERFLATER**

Himling og vegger leveres med ubehandlet furu slettpanel, 15x117 mm. Liggende på vegger, og langs møneretning i tak. Listverk og utforinger leveres ubehandlet som panelet. Det legges 30x60 flis i dusjnisje, og 5x5 på gulv i dusj. Max veil pris på flis 375,- pr m2. Ellers leveres panel tilsvarende som resten av hytta i himling og på vegger på bad.

## **KJØKKEN**

Verdikort på 80 000,-