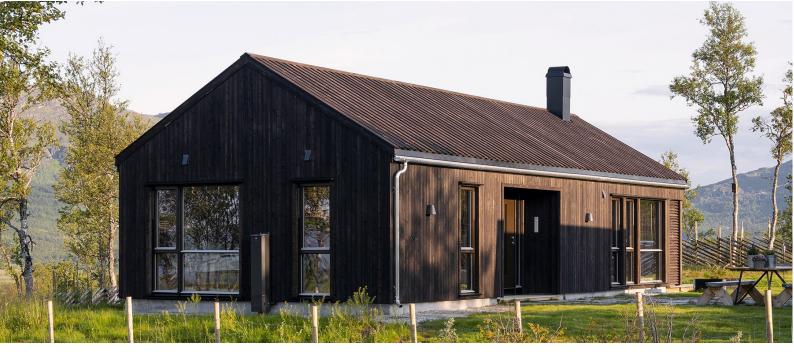

## **INNHOLD**

Hytten av type «Kvist 60» inneholder: Stue, spisestue og åpent kjøkken, 2 soverom, bad, bod/tekniske rom og romslig gang.

Hems

Bilder er kun illustrasjoner.

## **STANDARD**

Kvist er en moderne hytte utviklet i samarbeid med sivilarkitekt Lisa Asmervik. De store vinduene slipper naturen inn i hytta, og med sine rene linjer er Kvist enkel å plassere i de gitte omgivelsene.

## **TEKNISK INFORMASJON**

BYA: 80,6 m<sup>2</sup> BRA: 60,0 m<sup>2</sup> OPA: 7,5 m<sup>2</sup>

HEMSAREAL: 22,6 m<sup>2</sup>

ANT. SOV: 2

MØNEHØYDE: 4,46 m