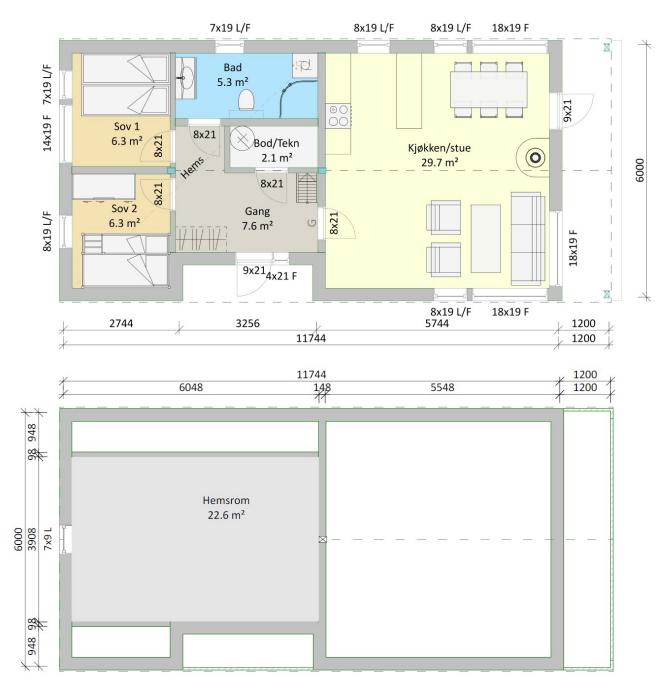

## **INNHOLD**

Hytten av type «Kvist 60» inneholder: Stue, spisestue og åpent kjøkken, 2 soverom, bad, bod/tekniske rom og romslig gang.

Hems

Bilder er kun illustrasjoner.

## **TEKNISK INFORMASJON**

BYA: 80,6 m<sup>2</sup> BRA: 60,0 m<sup>2</sup> OPA: 7,5 m<sup>2</sup>

HEMSAREAL: 22,6 m<sup>2</sup>

ANT. SOV: 2

MØNEHØYDE: 4,46 m