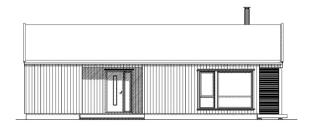

## **INNHOLD**

Hytten av type «Kvist 60» inneholder: Stue, spisestue og åpent kjøkken, 2 soverom, bad, bod/tekniske rom og romslig gang.

Hems

Bilder er kun illustrasjoner.

## **STANDARD**

Kvist er en moderne hytte utviklet i samarbeid med sivilarkitekt Lisa Asmervik. De store vinduene slipper naturen inn i hytta, og med sine rene linjer er Kvist enkel å plassere i de gitte omgivelsene.