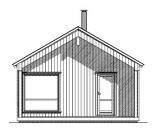

## **INNHOLD**

Hytten av type «Kvist 60» inneholder: Stue, spisestue og åpent kjøkken, 2 soverom, bad, bod/tekniske rom og romslig gang.

Hems

Bilder er kun illustrasjoner.

## **STANDARD**

Kvist er en moderne hytte utviklet i samarbeid med sivilarkitekt Lisa Asmervik. De store vinduene slipper naturen inn i hytta, og med sine rene linjer er Kvist enkel å plassere i de gitte omgivelsene.