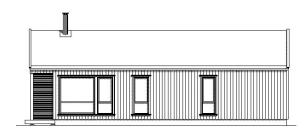

## **INNHOLD**

Hytten av type «Kvist 60» inneholder: Stue, spisestue og åpent kjøkken, 2 soverom, bad, bod/tekniske rom og romslig gang.

Hems

Bilder er kun illustrasjoner.

## **STANDARD**

Kvist er en moderne hytte utviklet i samarbeid med sivilarkitekt Lisa Asmervik. De store vinduene slipper naturen inn i hytta, og med sine rene linjer er Kvist enkel å plassere i de gitte omgivelsene.