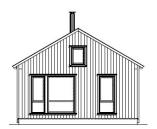

## **INNHOLD**

Hytten av type «Kvist 60» inneholder: Stue, spisestue og åpent kjøkken, 2 soverom, bad, bod/tekniske rom og romslig gang.

Hems

Bilder er kun illustrasjoner.

## **STANDARD**

Kvist er en moderne hytte utviklet i samarbeid med sivilarkitekt Lisa Asmervik. De store vinduene slipper naturen inn i hytta, og med sine rene linjer er Kvist enkel å plassere i de gitte omgivelsene.