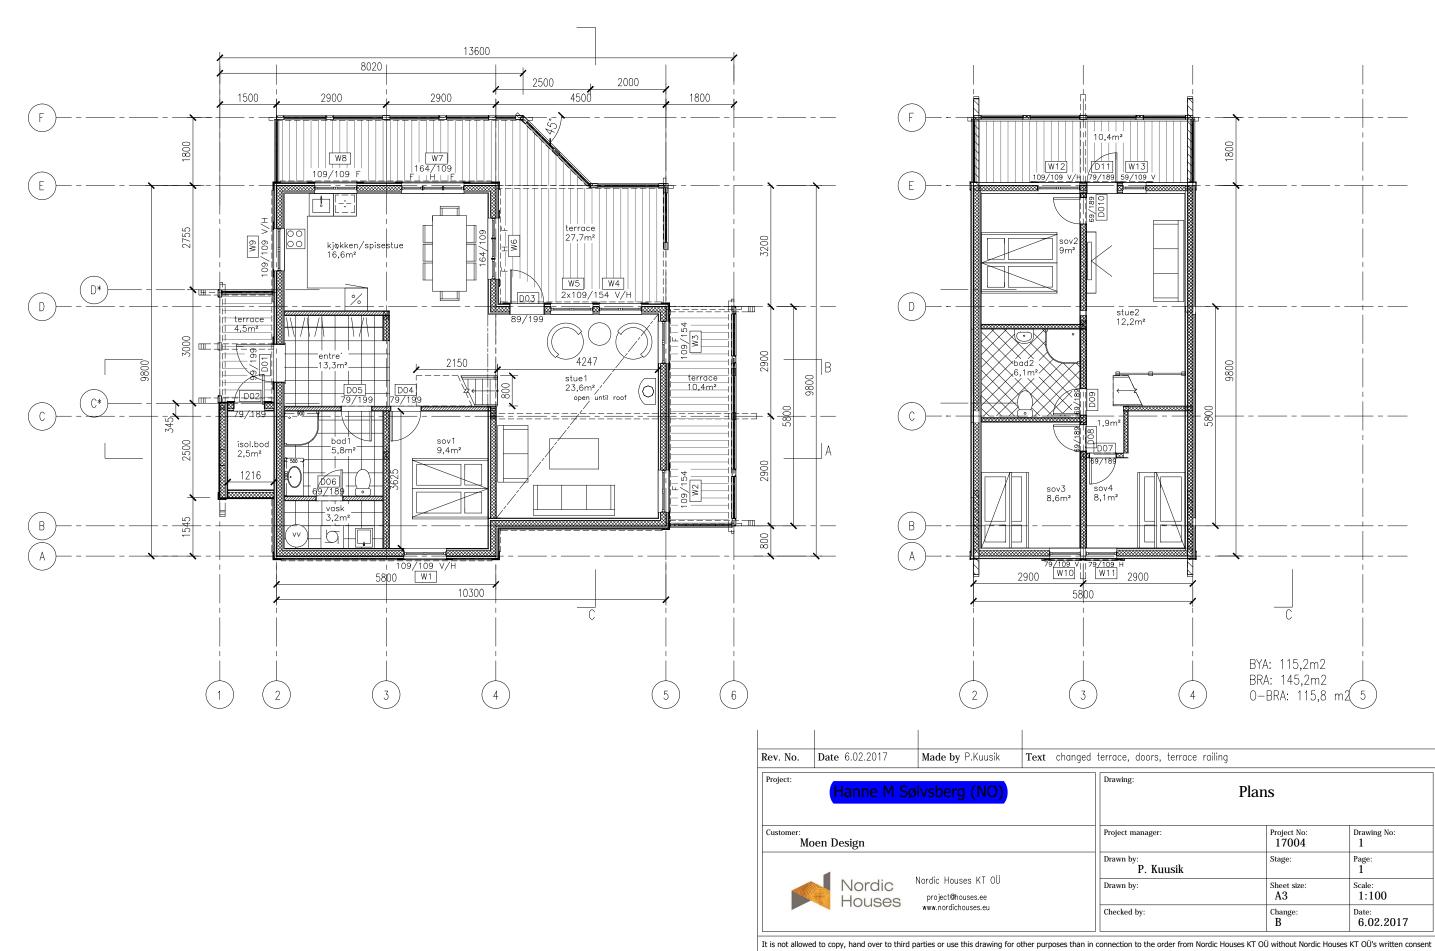

|                        | 17004             | 1                  |
|------------------------|-------------------|--------------------|
| Drawn by:<br>P. Kuusik | Stage:            | Page:<br>1         |
| Drawn by:              | Sheet size:<br>A3 | Scale:<br>1:100    |
| Checked by:            | Change:<br>B      | Date:<br>6.02.2017 |
|                        |                   |                    |