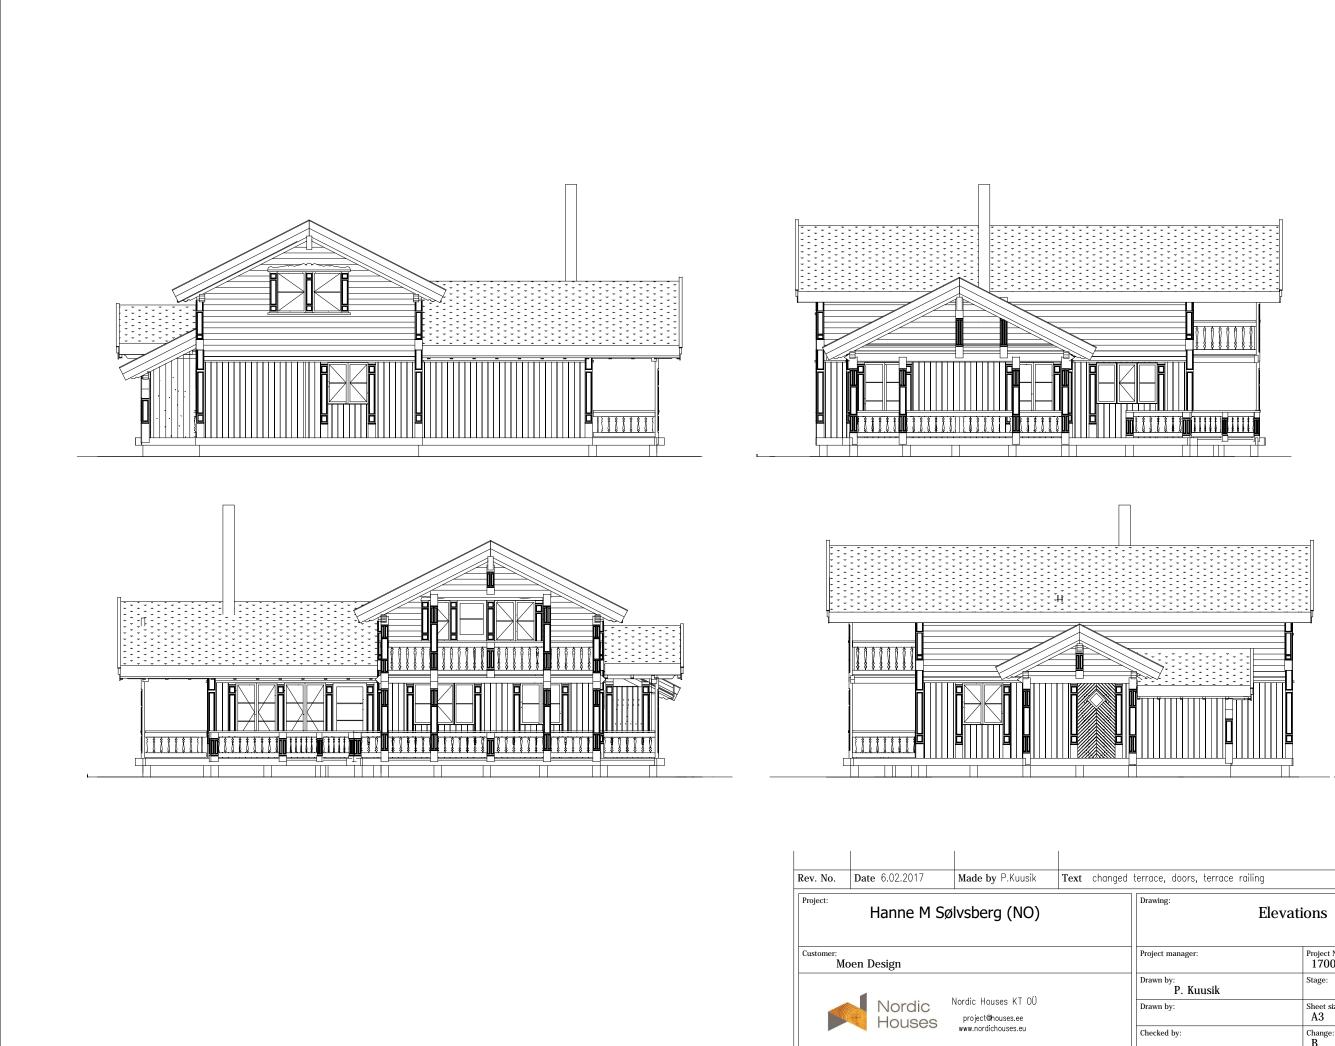

| ed | terrace, doors, terrace railing |                      |                    |
|----|---------------------------------|----------------------|--------------------|
|    | Drawing: Elevat                 | ions                 |                    |
|    | Project manager:                | Project No:<br>17004 | Drawing No:<br>2   |
|    | Drawn by:<br>P. Kuusik          | Stage:               | Page:<br>2         |
|    | Drawn by:                       | Sheet size:<br>A3    | Scale:<br>1:100    |
|    | Checked by:                     | Change:<br>B         | Date:<br>6.02.2017 |