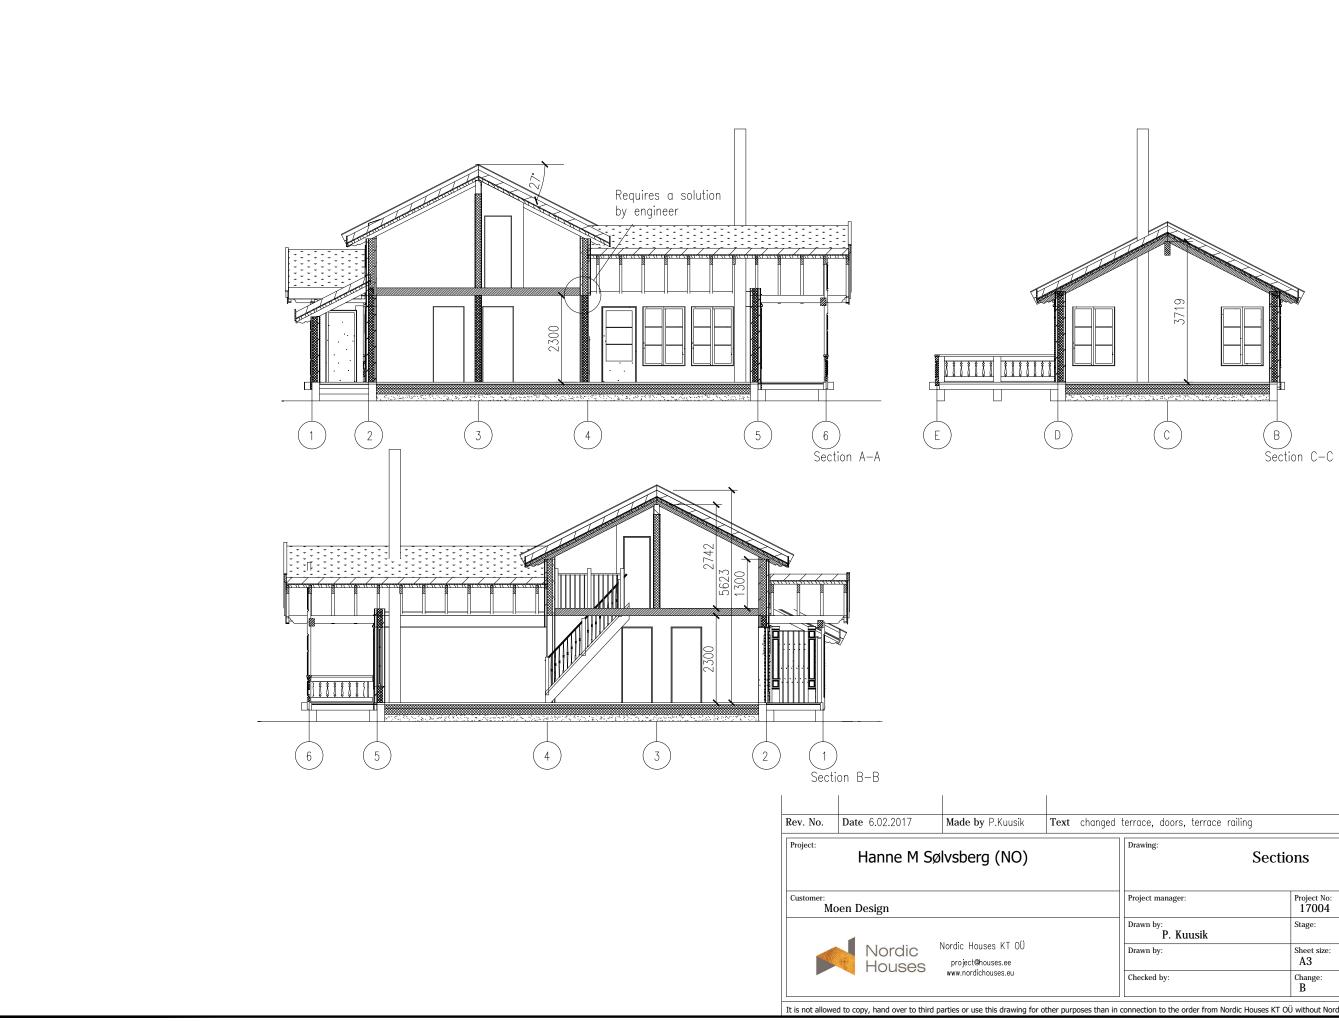

It is not allowed to copy, hand over to third parties or use this drawing for other purposes than in connection to the order from Nordic Houses KT OÜ without Nordic Houses KT OÜ's written consent

| -                      |                      |                    |  |  |
|------------------------|----------------------|--------------------|--|--|
| Drawing: Sections      |                      |                    |  |  |
| Project manager:       | Project No:<br>17004 | Drawing No:        |  |  |
| Drawn by:<br>P. Kuusik | Stage:               | Page:<br>3         |  |  |
| Drawn by:              | Sheet size:<br>A3    | Scale:<br>1:100    |  |  |
| Checked by:            | Change:<br>B         | Date:<br>6.02.2017 |  |  |